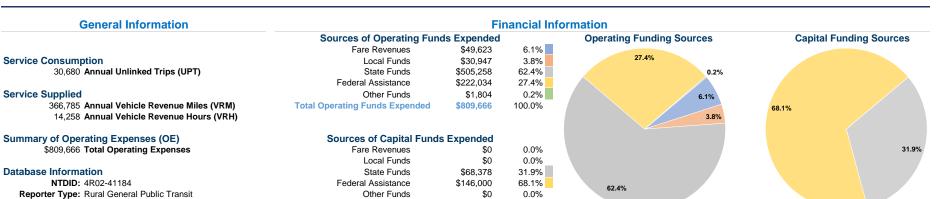

# Vehicles Operated at Maximum Service

|                 | Directly | Purchased      | Operating | Fare     | Uses of Capital       | Annual Vehicle      | Annual Vehicle |
|-----------------|----------|----------------|-----------|----------|-----------------------|---------------------|----------------|
| Mode            | Operated | Transportation | Expenses  | Revenues | Funds Annual Unlinked | Trips Revenue Miles | Revenue Hours  |
| Demand Response | 9        | -              | \$809,666 | \$49,623 | \$214,378             | ),680 366,785       | 14,258         |
| Total           | 9        | -              | \$809,666 | \$49,623 | \$214,378             | ),680 366,785       | 14,258         |