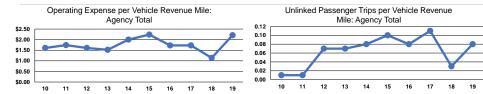

# Service Efficiency

|                 | Operating Expenses per |
|-----------------|------------------------|
| Mode            | Vehicle Revenue Mile   |
| Demand Response | \$2.21                 |
| Total           | \$2.21                 |

Operating Expenses per Vehicle Revenue Hour \$56.79

**Total Capital Funds Expended** 

|                 | Service Effectiveness                                |                                            |                                            |  |  |
|-----------------|------------------------------------------------------|--------------------------------------------|--------------------------------------------|--|--|
| Mode            | Operating Expenses<br>per Unlinked<br>Passenger Trip | Unlinked Trips per<br>Vehicle Revenue Mile | Unlinked Trips per<br>Vehicle Revenue Hour |  |  |
| Demand Response | \$26.39                                              | 0.1                                        | 2.2                                        |  |  |
| Total           | \$26.39                                              | 0.1                                        | 2.2                                        |  |  |