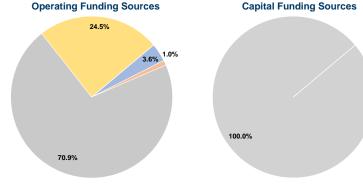

### **Sources of Capital Funds Expended**

| Courses or Capital I allac   | -Apoliaoa |        |
|------------------------------|-----------|--------|
| Fare Revenues                | \$0       | 0.0%   |
| Local Funds                  | \$0       | 0.0%   |
| State Funds                  | \$83,438  | 100.0% |
| Federal Assistance           | \$0       | 0.0%   |
| Other Funds                  | \$0       | 0.0%   |
| Total Capital Funds Expended | \$83,438  | 100.0% |

# Vehicles Operated at Maximum Service

| Mode  | Directly<br>Operated | Purchased<br>Transportation | Operating<br>Expenses | Fare<br>Revenues |
|-------|----------------------|-----------------------------|-----------------------|------------------|
|       |                      |                             |                       |                  |
| Total | 40                   | <u>-</u>                    | \$2.896.376           | \$105,361        |