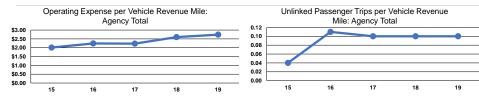

#### Service Efficiency

|                 | Operating Expenses per |
|-----------------|------------------------|
| Mode            | Vehicle Revenue Mile   |
| Demand Response | \$2.74                 |
| Total           | \$2.74                 |

Operating Expenses per Vehicle Revenue Hour \$66.04

Service Effectiveness **Operating Expenses** per Unlinked Unlinked Trips per Unlinked Trips per Mode Passenger Trip Vehicle Revenue Mile Vehicle Revenue Hour Demand Response \$26.78 0.1 2.5 \$26.78 0.1 2.5