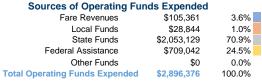

#### Summary of Operating Expenses (OE)

\$2,896,376 Total Operating Expenses

# Vehicles Operated at Maximum Service

| Mode  | Directly<br>Operated | Purchased<br>Transportation | Operating<br>Expenses | Fare<br>Revenues |
|-------|----------------------|-----------------------------|-----------------------|------------------|
|       |                      |                             |                       |                  |
| Total | 40                   | <u>-</u>                    | \$2.896.376           | \$105,361        |