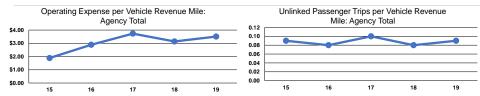

#### **Performance Measures**

#### **Service Efficiency**

|                 | Operating Expenses per | Operating Expenses per |
|-----------------|------------------------|------------------------|
| Mode            | Vehicle Revenue Mile   | Vehicle Revenue Hour   |
| Demand Response | \$3.51                 | \$41.25                |
| Total           | \$3.51                 | \$41.25                |

|                 | Service Effectiveness           |                      |                      |  |
|-----------------|---------------------------------|----------------------|----------------------|--|
|                 | Operating Expenses per Unlinked | Unlinked Trips per   | Unlinked Trips per   |  |
|                 | per Unlinked                    |                      |                      |  |
| Mode            | Passenger Trip                  | Vehicle Revenue Mile | Vehicle Revenue Hour |  |
| Demand Response | \$41.14                         | 0.1                  | 1.0                  |  |
| Total           | \$41.14                         | 0.1                  | 1.0                  |  |