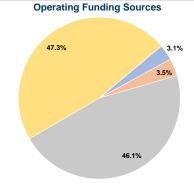

## **Central Florida Regional Planning Council**

2019 Annual Agency Profile



#### **Financial Information**

#### **Service Consumption**

75,070 Annual Unlinked Trips (UPT)

#### Service Supplied

880,470 Annual Vehicle Revenue Miles (VRM) 74,857 Annual Vehicle Revenue Hours (VRH)

# Summary of Operating Expenses (OE) \$3,088,053 Total Operating Expenses

#### **Database Information**

NTDID: 4R02-44938

Reporter Type: Rural General Public Transit



#### **Sources of Capital Funds Expended**

Fare Revenues Local Funds \$0 State Funds \$0 Federal Assistance \$0 Other Funds \$0 **Total Capital Funds Expended** \$0



#### **Modal Characteristics**

### **Operation Characteristics**

#### **Vehicles Operated** at Maximum Service

|                 | Directly | Purchased      | Operating<br>Expenses | Fare<br>Revenues |
|-----------------|----------|----------------|-----------------------|------------------|
| Mode            | Operated | Transportation |                       |                  |
| Demand Response | -        | 31             | \$3,088,053           | \$96,481         |
| Total           | -        | 31             | \$3,088,053           | \$96,481         |

| Uses of Capital |       | Annual Vehicle        |               | Annual Vehicle |
|-----------------|-------|-----------------------|---------------|----------------|
| Fur             | nds / | Annual Unlinked Trips | Revenu