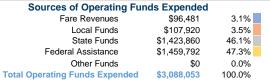

## **Central Florida Regional Planning Council**

2019 Annual Agency Profile



#### **Financial Information**

#### **Service Consumption**

75,070 Annual Unlinked Trips (UPT)

#### Service Supplied

880,470 Annual Vehicle Revenue Miles (VRM) 74,857 Annual Vehicle Revenue Hours (VRH)

# Summary of Operating Expenses (OE) \$3,088,053 Total Operating Expenses

#### **Database Information**

NTDID: 4R02-44938

Reporter Type: Rural General Public Transit



#### **Sources of Capital Funds Expended**

Fare Revenues Local Funds \$0 State Funds \$0 Federal Assistance \$0 Other Funds \$0 **Total Capital Funds Expended** \$0



#### **Modal Characteristics**

### **Operation Characteristics**

#### **Vehicles Operated** at Maximum Service

|                 | Directly | Purchased      | Operating<br>Expenses | Fare<br>Revenues |
|-----------------|----------|----------------|-----------------------|------------------|
| Mode            | Operated | Transportation |                       |                  |
| Demand Response | -        | 31             | \$3,088,053           | \$96,481         |
| Total           | -        | 31             | \$3,088,053           | \$96,481         |

| Uses of Capital |       | Annual Vehicle        |