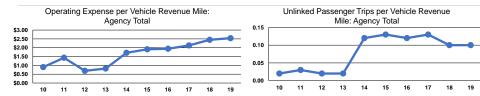

### Service Efficiency

Mode Operating Expenses per Vehicle Revenue Mile
Demand Response \$2.54
Total \$2.54

Operating Expenses per Vehicle Revenue Hour \$33.05 \$33.05

|                          | Service Effectiveness                                |                                            |                                            |  |
|--------------------------|------------------------------------------------------|--------------------------------------------|--------------------------------------------|--|
| Mode                     | Operating Expenses<br>per Unlinked<br>Passenger Trip | Unlinked Trips per<br>Vehicle Revenue Mile | Unlinked Trips per<br>Vehicle Revenue Hour |  |
| Demand Response<br>Total | \$24.37<br>\$24.37                                   | 0.1<br><b>0.1</b>                          | 1.4<br>1.4                                 |  |