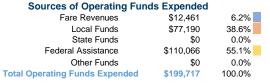

## **Rabun County**

2019 Annual Agency Profile

2832 Old South Highway 441 Tiger, GA 30576-2229

#### **General Information**

#### **Financial Information**

#### **Service Consumption**

8,195 Annual Unlinked Trips (UPT)

#### Service Supplied

78,557 Annual Vehicle Revenue Miles (VRM) 6,042 Annual Vehicle Revenue Hours (VRH)

# Summary of Operating Expenses (OE)

\$199,717 Total Operating Expenses

#### **Database Information**

NTDID: 4R03-40904

Reporter Type: Rural General Public Transit



#### **Sources of Capital Funds Expended**



#### **Modal Characteristics**

#### **Operation Characteristics**

# Vehicles Operated at Maximum Service

|                 | Directly | Purchased      | Operating | Fare     |
|-----------------|----------|----------------|-----------|----------|
| Mode            | Operated | Transportation | Expenses  | Revenues |
| Demand Response | 4        | -              | \$199,717 | \$12,461 |
| Total           | 4        | _              | \$199,717 | \$12,461 |

| Annual Vehicle | Annual Vehicle |                       | Uses of Capital |  |
|----------------|----------------|-----------------------|-----------------|--|
| Revenue Hours  | Revenue Miles  | Annual Unlinked Trips | Funds           |  |
| 6,042          | 78,557         | 8,195