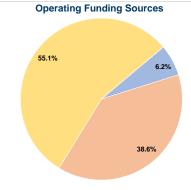

## **Rabun County**

2019 Annual Agency Profile

2832 Old South Highway 441 Tiger, GA 30576-2229

#### **General Information**

#### **Financial Information**

#### **Service Consumption**

8,195 Annual Unlinked Trips (UPT)

#### Service Supplied

78,557 Annual Vehicle Revenue Miles (VRM) 6,042 Annual Vehicle Revenue Hours (VRH)

# Summary of Operating Expenses (OE)

\$199,717 Total Operating Expenses

#### **Database Information**

NTDID: 4R03-40904

Reporter Type: Rural General Public Transit



#### **Sources of Capital Funds Expended**



#### **Modal Characteristics**

#### **Operation Characteristics**

# Vehicles Operated at Maximum Service

|                 | Directly | Purchased      | Operating | Fare     |
|-----------------|----------|----------------|-----------|----------|
| Mode            | Operated | Transportation | Expenses  | Revenues |
| Demand Response | 4        | -              | \$199,717 | \$12,461 |
| Total           | 4        | _              | \$199,717 | \$12,461 |

| Annual Vehicle | Annual Vehicle |                       | Uses of Capital |  |
|----------------|----------------|-----------------------|-----------------|--|
| Revenue Hours  | Revenue Miles  | Annual Unlinked Trips | Funds           |  |
| 6,042          | 78,557         | 8,195                 | \$0             |  |
| 6,042