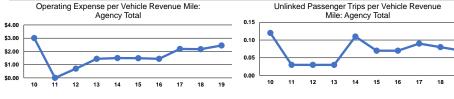

## **General Information Financial Information** Sources of Operating Funds Expended **Operating Funding Sources** Fare Revenues \$4.796 1.7% Service Consumption Local Funds \$13,130 4.6% 8,574 Annual Unlinked Trips (UPT) State Funds 0.0% \$0 40.9% 1.7% 52.8% Federal Assistance \$149,635 Service Supplied Other Funds \$116,091 40.9% 4 6% 115,604 Annual Vehicle Revenue Miles (VRM) **Total Operating Funds Expended** \$283,652 100.0% 8,654 Annual Vehicle Revenue Hours (VRH) Summary of Operating Expenses (OE) Sources of Capital Funds Expended \$283,652 Total Operating Expenses Fare Revenues \$0 Local Funds \$0 Database Information State Funds \$0 NTDID: 4R03-40906 Federal Assistance \$0 52.8% Reporter Type: Rural General Public Transit Other Funds \$0 **Total Capital Funds Expended** \$0 **Modal Characteristics Operation Characteristics** Vehicles Operated at Maximum Service Directly Purchased Operating Fare Uses of Capital Annual Vehicle Annual Vehicle Funds Annual Unlinked Trips Operated Transportation Expenses Revenues **Revenue Miles Revenue Hours** Mode Demand Response 5 \$283.652 \$4.796 \$0 8,574 115.604 8.654 \$283,652 8,654 Total 5 \$4,796 **\$0** 8,574 115,604 Performance Measures Service Efficiency Service Effectiveness

|                 |                        |                        | Operating Expenses |                |                      |                      |
|-----------------|------------------------|------------------------|--------------------|----------------|----------------------|----------------------|
|                 | Operating Expenses per | Operating Expenses per |                    | per Unlinked   | Unlinked Trips per   | Unlinked Trips per   |
| Mode            | Vehicle Revenue Mile   | Vehicle Revenue Hour   | Mode               | Passenger Trip | Vehicle Revenue Mile | Vehicle Revenue Hour |
| Demand Response | \$2.45                 | \$32.78                | Demand Response    | \$33.08        | 0.1                  | 1.0                  |
| Total           | \$2.45                 | \$32.78                | Total              | \$33.08        | 0.1                  | 1.0                  |
|                 |                        |                        |                    |                |                      |                      |