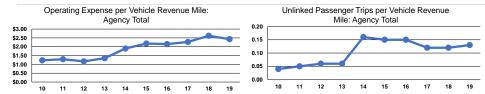

#### **Performance Measures**

#### Service Efficiency

|                 | Operating Expenses per |
|-----------------|------------------------|
| Mode            | Vehicle Revenue Mile   |
| Demand Response | \$2.43                 |
| Total           | \$2.43                 |

Operating Expenses per Vehicle Revenue Hour \$31.90

|                          | Service Effectiveness                                |                                            |                                            |  |
|--------------------------|------------------------------------------------------|--------------------------------------------|--------------------------------------------|--|
| Mode                     | Operating Expenses<br>per Unlinked<br>Passenger Trip | Unlinked Trips per<br>Vehicle Revenue Mile | Unlinked Trips per<br>Vehicle Revenue Hour |  |
| Demand Response<br>Total | \$18.14<br><b>\$18.14</b>                            | 0.1<br>0.1                                 | 1.8<br>1.8                                 |  |