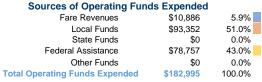

### **Summary of Operating Expenses (OE)**

\$182,995 Total Operating Expenses

# Vehicles Operated at Maximum Service

|                 | Directly | Purchased      | Operating | Fare     |
|-----------------|----------|----------------|-----------|----------|
| Mode            | Operated | Transportation | Expenses  | Revenues |
| Demand Response | 3        | -              | \$182,995 | \$10,886 |
| Total           | 3        | _              | \$182.995 | \$10.886 |