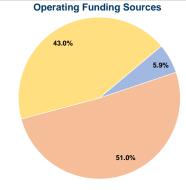

### **Summary of Operating Expenses (OE)**

\$182,995 Total Operating Expenses

# Vehicles Operated at Maximum Service

|                 | Directly | Purchased      | Operating | Fare     |
|-----------------|----------|----------------|-----------|----------|
| Mode            | Operated | Transportation | Expenses  | Revenues |
| Demand Response | 3        | -              | \$182,995 | \$10,886 |
| Total           | 3        | _              | \$182.995 | \$10.886 |