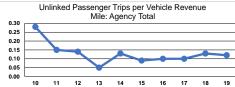

|                 | Service Effectiveness                                |                                            |                                            |
|-----------------|------------------------------------------------------|--------------------------------------------|--------------------------------------------|
| Mode            | Operating Expenses<br>per Unlinked<br>Passenger Trip | Unlinked Trips per<br>Vehicle Revenue Mile | Unlinked Trips per<br>Vehicle Revenue Hour |
| Demand Response | \$21.68                                              | 0.1                                        | 1.6                                        |
| Total           | \$21.68                                              | 0.1                                        | 1.6                                        |