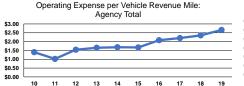

# **Service Efficiency**

| Mode            | Operating Expenses per<br>Vehicle Revenue Mile | Operating Expenses per<br>Vehicle Revenue Hour |  |
|-----------------|------------------------------------------------|------------------------------------------------|--|
| Demand Response | \$2.66                                         | \$35.03                                        |  |
| Total           | \$2.66                                         | \$35.03                                        |  |