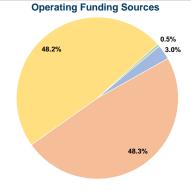

#### **Sources of Capital Funds Expended**

| Uses of Capital |                       | Annual Vehicle | Annual Vehicle |
|-----------------|-----------------------|----------------|----------------|
| Funds           | Annual Unlinked Trips | Revenue Miles  | Revenue Hours  |
| \$0             | 3,971                 | 50,235         | 4,176          |
| \$0             | 3,971                 | 50,235         | 4,176          |