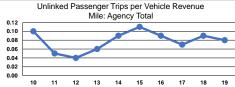

Operating Expenses per Vehicle Revenue Hour \$41.83

|                 |                                                      | Service Effectiveness                      |                                            |
|-----------------|------------------------------------------------------|--------------------------------------------|--------------------------------------------|
| Mode            | Operating Expenses<br>per Unlinked<br>Passenger Trip | Unlinked Trips per<br>Vehicle Revenue Mile | Unlinked Trips per<br>Vehicle Revenue Hour |
| Demand Response | \$43.99                                              | 0.1                                        | 1.0                                        |
| Total           | \$43.99                                              | 0.1                                        | 1.0                                        |