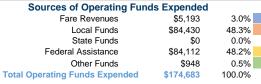

### **Summary of Operating Expenses (OE)**

\$174,683 Total Operating Expenses

# Vehicles Operated at Maximum Service

|                 | Directly | Purchased      | Operating | Fare     |
|-----------------|----------|----------------|-----------|----------|
| Mode            | Operated | Transportation | Expenses  | Revenues |
| Demand Response | 3        | -              | \$174,683 | \$5,193  |
| Total           | 3        | -              | \$174,683 | \$5,193  |