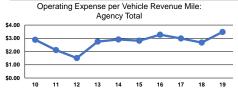

#### Service Efficiency

|                 | Operating Expenses per |
|-----------------|------------------------|
| Mode            | Vehicle Revenue Mile   |
| Demand Response | \$3.48                 |
| Total           | \$3.48                 |