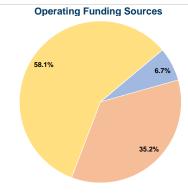

#### Summary of Operating Expenses (OE)

\$399,526 Total Operating Expenses

## **Sources of Capital Funds Expended**

 Fare Revenues
 \$0

 Local Funds
 \$0

 State Funds
 \$0

 Federal Assistance
 \$0

 Other Funds
 \$0

 Total Capital Funds Expended
 \$0