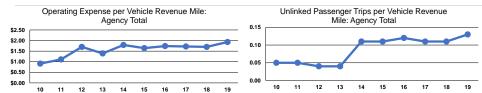

# Service Efficiency

Operating Expenses per
Vehicle Revenue Mile
\$1.93
\$1.93
\$1.93
\$32.93

| Mode            | Operating Expenses<br>per Unlinked<br>Passenger Trip | Unlinked Trips per<br>Vehicle Revenue Mile | Unlinked Trips per<br>Vehicle Revenue Hour |
|-----------------|------------------------------------------------------|--------------------------------------------|--------------------------------------------|
| Demand Response | \$15.33                                              | 0.1                                        | 2.1                                        |
| Total           | \$15.33                                              | 0.1                                        | 2.1                                        |