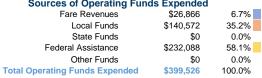

#### Summary of Operating Expenses (OE)

\$399,526 Total Operating Expenses

## **Sources of Capital Funds Expended**

 Fare Revenues
 \$0

 Local Funds
 \$0

 State Funds
 \$0

 Federal Assistance
 \$0

 Other Funds
 \$0

 Total Capital Funds Expended
 \$0