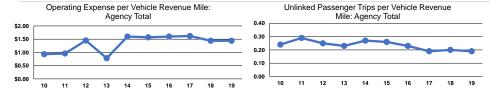

# Service Efficiency

| Mode            | Operating Expenses per<br>Vehicle Revenue Mile | Operating Expenses per<br>Vehicle Revenue Hour |  |
|-----------------|------------------------------------------------|------------------------------------------------|--|
| Demand Response | \$1.44                                         | \$16.53                                        |  |
| Total           | \$1.44                                         | <b>\$16.53</b>                                 |  |

|                 | Service Effectiveness                                |                                            |                                            |  |
|-----------------|------------------------------------------------------|--------------------------------------------|--------------------------------------------|--|
| Mode            | Operating Expenses<br>per Unlinked<br>Passenger Trip | Unlinked Trips per<br>Vehicle Revenue Mile | Unlinked Trips per<br>Vehicle Revenue Hour |  |
| Demand Response | \$7.76                                               | 0.2                                        | 2.1                                        |  |
| Total           | \$7.76                                               | 0.2                                        | 2.1                                        |  |