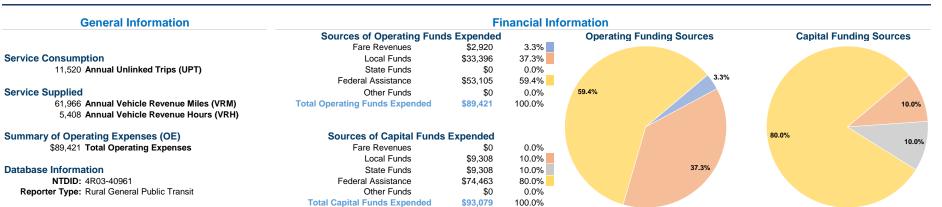

#### Vehicles Operated at Maximum Service

|   | Directly | Purchased      | Operating | Fare     |
|---|----------|----------------|-----------|----------|
|   | Operated | Transportation | Expenses  | Revenues |
| 9 | 4        | <u>-</u>       | \$89,421  | \$2,920  |
|   | 4        | -              | \$89,421  | \$2,920  |

| Uses of Capital |                       | Annual Vehicle | Annual Vehicle |
|-----------------|-----------------------|----------------|----------------|
| Funds           | Annual Unlinked Trips | Revenue Miles  | Revenue Hours  |
| \$93,079        | 11,520                | 61,966         | 5,408          |
| \$93,079        | 11,520                | 61,966         | 5,408          |