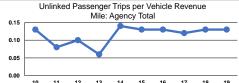

Operating Expenses per Vehicle Revenue Hour \$30.38

|                 | Service Effectiveness                                |                                            |                                            |  |
|-----------------|------------------------------------------------------|--------------------------------------------|--------------------------------------------|--|
| Mode            | Operating Expenses<br>per Unlinked<br>Passenger Trip | Unlinked Trips per<br>Vehicle Revenue Mile | Unlinked Trips per<br>Vehicle Revenue Hour |  |
| Demand Response | \$15.87                                              | 0.1                                        | 1.9                                        |  |
| Total           | \$15.87                                              | 0.1                                        | 1.9                                        |  |