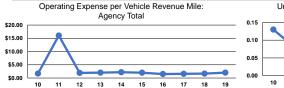

### Service Efficiency

|                 | Operating Expenses per |
|-----------------|------------------------|
| Mode            | Vehicle Revenue Mile   |
| Demand Response | \$2.02                 |
| Total           | \$2.02                 |