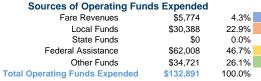

### **Sources of Capital Funds Expended**

Fare Revenues Local Funds \$0 State Funds \$0 Federal Assistance \$0 Other Funds \$0 **Total Capital Funds Expended** \$0

### **Vehicles Operated** at Maximum Service

|                 | Directly | Purchased      | Operating | Fare     |
|-----------------|----------|----------------|-----------|----------|
| Mode            | Operated | Transportation | Expenses  | Revenues |
| Demand Response | 2        | -              | \$132,891 | \$5,774  |
| Total           | 2        | _              | \$132.891 | \$5,774  |