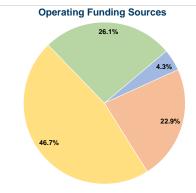

### **Sources of Capital Funds Expended**

Fare Revenues Local Funds \$0 State Funds \$0 Federal Assistance \$0 Other Funds \$0 **Total Capital Funds Expended** \$0

### **Vehicles Operated** at Maximum Service

|                 | Directly | Purchased      | Operating | Fare     |
|-----------------|----------|----------------|-----------|----------|
| Mode            | Operated | Transportation | Expenses  | Revenues |
| Demand Response | 2        | -              | \$132,891 | \$5,774  |
| Total           | 2        | _              | \$132.891 | \$5,774  |