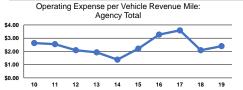

# Service Efficiency

| Mode            | Operating Expenses per<br>Vehicle Revenue Mile | Operating Expenses per<br>Vehicle Revenue Hour |  |
|-----------------|------------------------------------------------|------------------------------------------------|--|
| Demand Response | \$2.40                                         | \$35.52                                        |  |
| Total           | \$2.40                                         | <b>\$35.52</b>                                 |  |