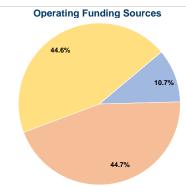

#### Summary of Operating Expenses (OE)

\$66,635 Total Operating Expenses

### Vehicles Operated at Maximum Service

| Directly | Purchased                     | Operating | Fare     |
|----------|-------------------------------|-----------|----------|
| Operated | Transportation                | Expenses  | Revenues |
| 1        | · · · · · · · · · · · · · · · | \$66,635  | \$7,125  |
| 1        | -                             | \$66,635  | \$7,125  |