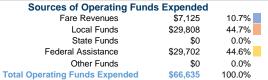

#### Summary of Operating Expenses (OE)

\$66,635 Total Operating Expenses

### Vehicles Operated at Maximum Service

| Directly | Purchased                     | Operating | Fare     |
|----------|-------------------------------|-----------|----------|
| Operated | Transportation                | Expenses  | Revenues |
| 1        | · · · · · · · · · · · · · · · | \$66,635  | \$7,125  |
| 1        | -                             | \$66,635  | \$7,125  |