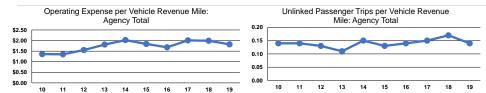

### **Performance Measures**

# Service Efficiency

| Mode            | Operating Expenses per<br>Vehicle Revenue Mile | Operating Expenses per<br>Vehicle Revenue Hour |
|-----------------|------------------------------------------------|------------------------------------------------|
| Demand Response | \$1.82                                         | \$25.93                                        |
| Total           | \$1.82                                         | \$25.93                                        |