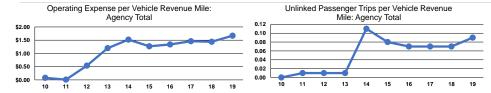

# **Service Efficiency**

| Mode            | Operating Expenses per<br>Vehicle Revenue Mile | Operating Expenses per<br>Vehicle Revenue Hour |  |
|-----------------|------------------------------------------------|------------------------------------------------|--|
| Demand Response | \$1.67                                         | \$33.12                                        |  |
| Total           | \$1.67                                         | \$33.12                                        |  |

|                 | Service Effectiveness                                |                                            |                                            |
|-----------------|------------------------------------------------------|--------------------------------------------|--------------------------------------------|
| Mode            | Operating Expenses<br>per Unlinked<br>Passenger Trip | Unlinked Trips per<br>Vehicle Revenue Mile | Unlinked Trips per<br>Vehicle Revenue Hour |
| Demand Response | \$18.13                                              | 0.1                                        | 1.8                                        |
| Total           | \$18.13                                              | 0.1                                        | 1.8                                        |