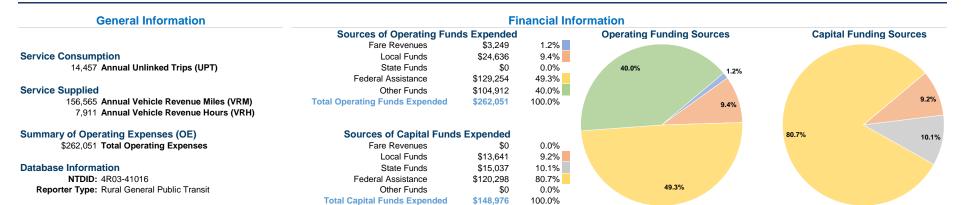

## **Vehicles Operated** at Maximum Service

|                 | Directly | Purchased      | Operating | Fare     |
|-----------------|----------|----------------|-----------|----------|
| Mode            | Operated | Transportation | Expenses  | Revenues |
| Demand Response | 7        | <u>-</u>       | \$262,051 | \$3,249  |
| Total           | 7        | -              | \$262,051 | \$3,249  |

| Uses of Capital |                       | Annual Vehicle | Annual Vehicle |
|-----------------|-----------------------|----------------|----------------|
| Funds           | Annual Unlinked Trips | Revenue Miles  | Revenue Hours  |
| \$148,976       | 14,457                | 156,565        | 7,911          |
| \$148,976       | 14,457                | 156,565        | 7,911          |

# **Service Efficiency**

| Mode            | Operating Expenses per<br>Vehicle Revenue Mile | Operating Expenses per<br>Vehicle Revenue Hour |  |
|-----------------|------------------------------------------------|------------------------------------------------|--|
| Demand Response | \$1.67                                         | \$33.12                                        |  |
| Total           | \$1.67                                         | \$33.12                                        |  |

|                 | Service Effectiveness                                |                                            |                                            |
|-----------------|------------------------------------------------------|--------------------------------------------|--------------------------------------------|
| Mode            | Operating Expenses<br>per Unlinked<br>Passenger Trip | Unlinked Trips per<br>Vehicle Revenue Mile | Unlinked Trips per<br>Vehicle Revenue Hour |
| Demand Response | \$18.13                                              | 0.1                                        | 1.8                                        |
| Total           | \$18.13                                              | 0.1                                        | 1.8                                        |