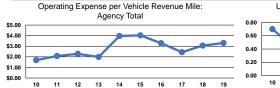

#### **Performance Measures**

#### Service Efficiency

Mode Operating Expenses per Vehicle Revenue Mile
Demand Response \$3.31
Total \$3.31

Operating Expenses per Vehicle Revenue Hour \$34.19

|                          | Service Effectiveness                                |                                            |                                            |
|--------------------------|------------------------------------------------------|--------------------------------------------|--------------------------------------------|
| Mode                     | Operating Expenses<br>per Unlinked<br>Passenger Trip | Unlinked Trips per<br>Vehicle Revenue Mile | Unlinked Trips per<br>Vehicle Revenue Hour |
| Demand Response<br>Total | \$11.46<br><b>\$11.46</b>                            | 0.3<br>0.3                                 | 3.0<br>3.0                                 |