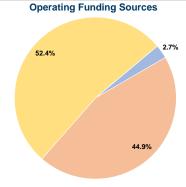

#### **Database Information**

NTDID: 4R03-41035

Reporter Type: Rural General Public Transit

Total Operating Funds Expended \$59,291

# Vehicles Operated at Maximum Service

 Mode
 Operated Operated
 Purchased Transportation
 Operating Expenses
 Fare Revenues

 Demand Response
 1
 \$59,291
 \$1,621

 Total
 1
 \$59,291
 \$1,621

| Uses of Capital |                       | Annual Vehicle | Annual Vehicle<br>Revenue Hours |
|-----------------|-----------------------|----------------|---------------------------------|
| Funds           | Annual Unlinked Trips | Revenue Miles  |                                 |
| \$0             | 5,172                 | 17,916         | 1,734                           |
| \$0             | 5.172                 | 17.916         | 1.734                           |