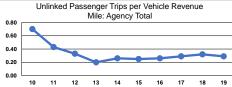

#### **Performance Measures**

#### Service Efficiency

Mode Operating Expenses per Vehicle Revenue Mile
Demand Response \$3.31
Total \$3.31

Operating Expenses per Vehicle Revenue Hour \$34.19

|                          | Service Effectiveness                                |                                            |                                            |
|--------------------------|------------------------------------------------------|--------------------------------------------|--------------------------------------------|
| Mode                     | Operating Expenses<br>per Unlinked<br>Passenger Trip | Unlinked Trips per<br>Vehicle Revenue Mile | Unlinked Trips per<br>Vehicle Revenue Hour |
| Demand Response<br>Total | \$11.46<br><b>\$11.46</b>                            | 0.3<br>0.3                                 | 3.0<br>3.0                                 |