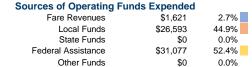

#### **Database Information**

NTDID: 4R03-41035

Reporter Type: Rural General Public Transit

Total Operating Funds Expended \$59,291

# Vehicles Operated at Maximum Service

 Mode
 Operated Operated
 Purchased Transportation
 Operating Expenses
 Fare Revenues

 Demand Response
 1
 \$59,291
 \$1,621

 Total
 1
 \$59,291
 \$1,621

| Uses of Capital |                       | Annual Vehicle | Annual Vehicle<br>Revenue Hours |
|-----------------|-----------------------|----------------|---------------------------------|
| Funds           | Annual Unlinked Trips | Revenue Miles  |                                 |
| \$0             | 5,172                 | 17,916         | 1,734                           |
| \$0             | 5.172                 | 17.916         | 1.734                           |