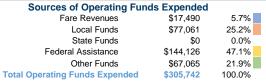

#### Summary of Operating Expenses (OE)

\$305,742 Total Operating Expenses

## **Vehicles Operated** at Maximum Service

| Directly | Purchased      | Operating | Fare     |
|----------|----------------|-----------|----------|
| Operated | Transportation | Expenses  | Revenues |
| 7        | · -            | \$305,742 | \$17,490 |
| 7        | _              | \$305,742 | \$17,490 |