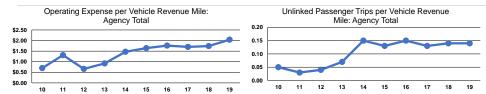

# **Service Efficiency**

|                 | Operating Expenses per | Operating Expenses pe |
|-----------------|------------------------|-----------------------|
| Mode            | Vehicle Revenue Mile   | Vehicle Revenue Hou   |
| Demand Response | \$2.04                 | \$30.47               |
| Total           | \$2.04                 | \$30.47               |

|                 |                                                      | Service Effectiveness                      | <b>;</b>                                   |
|-----------------|------------------------------------------------------|--------------------------------------------|--------------------------------------------|
| Mode            | Operating Expenses<br>per Unlinked<br>Passenger Trip | Unlinked Trips per<br>Vehicle Revenue Mile | Unlinked Trips per<br>Vehicle Revenue Hour |
| Demand Response | \$14.52                                              | 0.1                                        | 2.1                                        |
| Total           | \$14.52                                              | 0.1                                        | 2.1                                        |