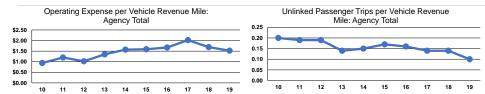

# **Service Efficiency**

| Mode            | Operating Expenses per<br>Vehicle Revenue Mile | Operating Expenses per<br>Vehicle Revenue Hour |
|-----------------|------------------------------------------------|------------------------------------------------|
| Demand Response | \$1.52                                         | \$19.09                                        |
| Total           | \$1.52                                         | <b>\$19.09</b>                                 |

|                 | Service Effectiveness                                |                                            |                                            |
|-----------------|------------------------------------------------------|--------------------------------------------|--------------------------------------------|
| Mode            | Operating Expenses<br>per Unlinked<br>Passenger Trip | Unlinked Trips per<br>Vehicle Revenue Mile | Unlinked Trips per<br>Vehicle Revenue Hour |
| Demand Response | \$15.42                                              | 0.1                                        | 1.2                                        |
| Total           | \$15.42                                              | 0.1                                        | 1.2                                        |