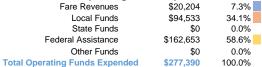

#### Summary of Operating Expenses (OE)

\$277,390 Total Operating Expenses

# **Sources of Capital Funds Expended**

Fare Revenues Local Funds \$0 State Funds \$0 Federal Assistance \$0 Other Funds \$0 **Total Capital Funds Expended** \$0