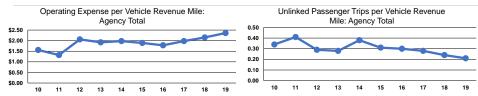

#### Service Efficiency

|                 | Vehicle Revenue Mile |  |
|-----------------|----------------------|--|
| Mode            |                      |  |
| Demand Response | \$2.36               |  |
| Total           | \$2.36               |  |
|                 |                      |  |

Operating Expenses per Vehicle Revenue Hour \$32.84

|                          | Service Effectiveness                                |                                            |                                            |
|--------------------------|------------------------------------------------------|--------------------------------------------|--------------------------------------------|
| Mode                     | Operating Expenses<br>per Unlinked<br>Passenger Trip | Unlinked Trips per<br>Vehicle Revenue Mile | Unlinked Trips per<br>Vehicle Revenue Hour |
| Demand Response<br>Total | \$11.11<br><b>\$11.11</b>                            | 0.2                                        | 3.0<br>3.0                                 |