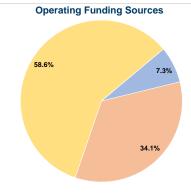

# **Sources of Capital Funds Expended**

Fare Revenues Local Funds \$0 State Funds \$0 Federal Assistance \$0 Other Funds \$0 **Total Capital Funds Expended** \$0