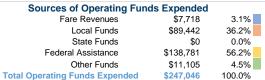

#### Summary of Operating Expenses (OE)

\$247,046 Total Operating Expenses

\$247,046

# **Modal Characteristics**

\$7,718

## Vehicles Operated at Maximum Service

Directly Purchased Operating Fare Operated Transportation Expenses Revenues 4 - \$247,046 \$7,718

| Uses of Capital |                       | Annual Vehicle | Annual Vehicle |
|-----------------|-----------------------|----------------|----------------|
| Funds           | Annual Unlinked Trips | Revenue Miles  | Revenue Hours  |
| \$0             | 11,042                | 89,690         | 5,787          |
| \$0             | 11.042                | 89.690         | 5.787          |