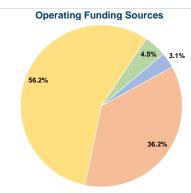

#### Summary of Operating Expenses (OE)

\$247,046 Total Operating Expenses

\$247,046

# **Modal Characteristics**

\$7,718

## Vehicles Operated at Maximum Service

Directly Purchased Operating Fare Operated Transportation Expenses Revenues 4 - \$247,046 \$7,718

| Uses of Capital |                       | Annual Vehicle | Annual Vehicle |
|-----------------|-----------------------|----------------|----------------|
| Funds           | Annual Unlinked Trips | Revenue Miles  | Revenue Hours  |
| \$0             | 11,042                | 89,690         | 5,787          |
| \$0             | 11.042                | 89.690         | 5.787          |