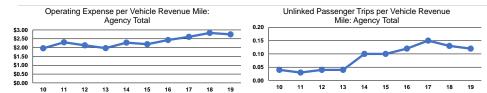

# Service Efficiency

| Operating Expenses per         | Operating Expenses per          |  |
|--------------------------------|---------------------------------|--|
| Vehicle Revenue Mile<br>\$2.75 | Vehicle Revenue Hour<br>\$42.69 |  |
| \$2.75                         | \$42.69                         |  |

|                 | Service Effectiveness           |                      |                      |  |
|-----------------|---------------------------------|----------------------|----------------------|--|
|                 | Operating Expenses per Unlinked | Unlinked Trips per   | Unlinked Trips per   |  |
| Mode            | Passenger Trip                  | Vehicle Revenue Mile | Vehicle Revenue Hour |  |
| Demand Response | \$22.37                         | 0.1                  | 1.9                  |  |
| Total           | \$22.37                         | 0.1                  | 1.9                  |  |