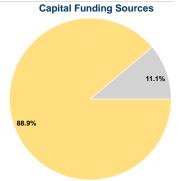

# **Sources of Capital Funds Expended**

| Jources of Capital Lulius Expellueu |         |        |  |  |
|-------------------------------------|---------|--------|--|--|
| Fare Revenues                       | \$0     | 0.0%   |  |  |
| Local Funds                         | \$0     | 0.0%   |  |  |
| State Funds                         | \$474   | 11.1%  |  |  |
| Federal Assistance                  | \$3,792 | 88.9%  |  |  |
| Other Funds                         | \$0     | 0.0%   |  |  |
| Total Capital Funds Expended        | \$4,266 | 100.0% |  |  |
|                                     |         |        |  |  |