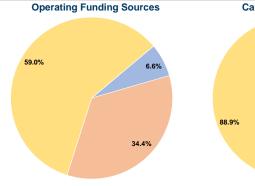

es (OE)

\$293,445 Total Operating Expenses

#### **Database Information**

NTDID: 4R03-41078

Reporter Type: Rural General Public Transit

### **Financial Information**



# **Sources of Capital Funds Expended**

| Jources of Capital Lulius Expellueu |         |        |  |  |
|-------------------------------------|---------|--------|--|--|
| Fare Revenues                       | \$0     | 0.0%   |  |  |
| Local Funds                         | \$0     | 0.0%   |  |  |
| State Funds                         | \$474   | 11.1%  |  |  |
| Federal Assistance                  | \$3,792 | 88.9%  |  |  |
| Other Funds                         | \$0     | 0.0%   |  |  |
| Total Capital Funds Expended        | \$4,266 | 100.0% |  |  |
|                                     |         |        |  |  |





### **Modal Characteristics**

# **Operation Characteristics**

# Vehicles Operated at Maximum Service

|                 | Directly<br>Operated | Purchased<br>Transportation | Operating<br>Expenses | Fare<br>Revenues |
|-----------------|----------------------|-----------------------------|-----------------------|------------------|
| Mode            |                      |                             |                       |                  |
| Demand Response | 5                    | -                           | \$293,445             | \$19,406         |
| Total           | 5                    | -                           | \$293,445             | \$19,406         |

| Uses of Capital |                       | Annual Vehicle | Annual Vehicle |
|-----------------|--------------