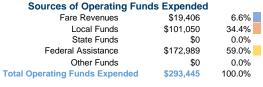

**Morgan County Transit** 

2019 Annual Agency Profile

991 South Main Street Madison, GA 30650-1996



# **Service Consumption**

23,821 Annual Unlinked Trips (UPT)

### Service Supplied

136,238 Annual Vehicle Revenue Miles (VRM) 10,433 Annual Vehicle Revenue Hours (VRH)

### Summary of Operating Expenses (OE)

\$293,445 Total Operating Expenses

#### **Database Information**

NTDID: 4R03-41078

Reporter Type: Rural General Public Transit

### **Financial Information**



# **Sources of Capital Funds Expended**

| Jources of Capital Lulius Expellueu |         |        |  |  |
|-------------------------------------|---------|--------|--|--|
| Fare Revenues                       | \$0     | 0.0%   |  |  |
| Local Funds                         | \$0     | 0.0%   |  |  |
| State Funds                         | \$474   | 11.1%  |  |  |
| Federal Assistance                  | \$3,792 | 88.9%  |  |  |
| Other Funds                         | \$0     | 0.0%   |  |  |
| Total Capital Funds Expended        | \$4,266 | 100.0% |  |  |
|                                     |         |        |  |  |





### **Modal Characteristics**

# **Operation Characteristics**

# Vehicles Operated at Maximum Service

|                 | Directly<br>Operated | Purchased<br>Transpo