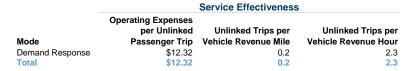

### **Performance Measures**

### Service Efficiency

|                 | Operating Expenses per |  |
|-----------------|------------------------|--|
| Mode            | Vehicle Revenue Mile   |  |
| Demand Response | \$2.15                 |  |
| Total           | \$2.15                 |  |