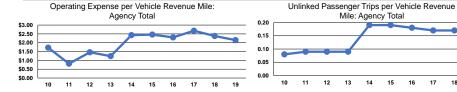

| 5                    | -                           | \$293,445             | \$19,406         |

| Uses of Capital |                       | Annual Vehicle | Annual Vehicle |
|-----------------|-----------------------|----------------|----------------|
| Funds           | Annual Unlinked Trips | Revenue Miles  | Revenue Hours  |
| \$4,266         | 23,821                | 136,238        | 10,433         |
| \$4.266         | 23.821                | 136.238        | 10.433         |

### **Performance Measures**

### Service Efficiency

|                 | Operating Expenses per |  |
|-----------------|------------------------|--|
| Mode            | Vehicle Revenue Mile   |  |
| Demand Response | \$2.15                 |  |
| Total           | \$2.15                 |  |