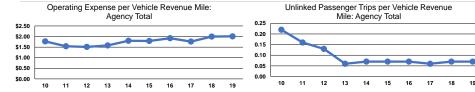

#### **Performance Measures**

Demand Response

Mode

# Service Efficiency

|                 | Operating Expenses per | Operating Expenses per |
|-----------------|------------------------|------------------------|
| Mode            | Vehicle Revenue Mile   | Vehicle Revenue Hour   |
| Demand Response | \$2.01                 | \$29.97                |
| Total           | \$2.01                 | \$29.97                |