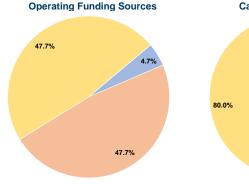

3 Annual Unlinked Trips (UPT)

## **Service Supplied**

95,232 Annual Vehicle Revenue Miles (VRM)

6,392 Annual Vehicle Revenue Hours (VRH)

#### Summary of Operating Expenses (OE)

\$191,539 Total Operating Expenses

#### **Database Information**

NTDID: 4R03-41085

Reporter Type: Rural General Public Transit

#### **Financial Information**



#### **Sources of Capital Funds Expended**

| Car Coo Cr Capitar : arrac |          |        |
|----------------------------|----------|--------|
| Fare Revenues              | \$0      | 0.0%   |
| Local Funds                | \$4,654  | 10.0%  |
| State Funds                | \$4,654  | 10.0%  |
| Federal Assistance         | \$37,231 | 80.0%  |
| Other Funds                | \$0      | 0.0%   |
| Capital Funds Expended     | \$46,539 | 100.0% |





# **Modal Characteristics**

## **Operation Characteristics**

# Vehicles Operated at Maximum Service

| Directly | Purchased      | Operating | Fare     |
|----------|----------------|-----------|----------|
| Operated | Transportation | Expenses  | Revenues |
| 6        | •              | \$191,539 | \$8,909  |
| 6        |                | \$191.539 | \$8 909  |

**Total Capi** 

| Uses of Capital |                       | Annual Vehicle | Annual Vehicle |
|-----------------|-----------------------|----------------|----------------|
| Funds           | Annual Unlinked Trips | Revenue Miles  | Revenue Hours  |
| \$46,539        | 6,963                 | 95,232         | 6,392          |
| \$46,539        | 6,963                 | 95,232         | 6,392          |

#### **Performance