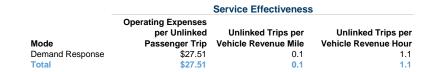

#### **Performance Measures**

Demand Response

Mode

# Service Efficiency

|                 | Operating Expenses per | Operating Expenses per |
|-----------------|------------------------|------------------------|
| Mode            | Vehicle Revenue Mile   | Vehicle Revenue Hour   |
| Demand Response | \$2.01                 | \$29.97                |
| Total           | \$2.01                 | \$29.97                |