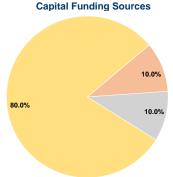

#### **Sources of Capital Funds Expended**

| Car Coo Cr Capitar : arrac |          |        |
|----------------------------|----------|--------|
| Fare Revenues              | \$0      | 0.0%   |
| Local Funds                | \$4,654  | 10.0%  |
| State Funds                | \$4,654  | 10.0%  |
| Federal Assistance         | \$37,231 | 80.0%  |
| Other Funds                | \$0      | 0.0%   |
| Capital Funds Expended     | \$46,539 | 100.0% |