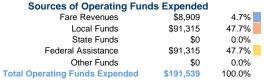

**Haralson County Transit** 

155 Van Wert Street P.O. Box 489 Buchanan, GA 30113-0489 2019 Annual Agency Profile



## **Service Consumption**

6,963 Annual Unlinked Trips (UPT)

## **Service Supplied**

95,232 Annual Vehicle Revenue Miles (VRM)

6,392 Annual Vehicle Revenue Hours (VRH)

#### Summary of Operating Expenses (OE)

\$191,539 Total Operating Expenses

#### **Database Information**

NTDID: 4R03-41085

Reporter Type: Rural General Public Transit

#### **Financial Information**



#### **Sources of Capital Funds Expended**

| Car Coo Cr Capitar : arrac |          |        |
|----------------------------|----------|--------|
| Fare Revenues              | \$0      | 0.0%   |
| Local Funds                | \$4,654  | 10.0%  |
| State Funds                | \$4,654  | 10.0%  |
| Federal Assistance         | \$37,231 | 80.0%  |
| Other Funds                | \$0      | 0.0%   |
| Capital Funds Expended     | \$46,539 | 100.0% |





# **Modal Characteristics**

## **Operation Characteristics**

# Vehicles Operated at Maximum Service

| Directly | Purchased      | Operating | Fare     |
|----------|----------------|-----------|----------|
| Operated | Transportation | Expenses  | Revenues |
| 6        | •              | \$191,539 | \$8,909  |
| 6        |