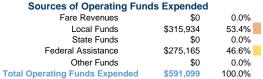

# Summary of Operating Expenses (OE)

\$591,099 Total Operating Expenses

# **Sources of Capital Funds Expended**

Fare Revenues Local Funds \$0 State Funds \$0 Federal Assistance \$0 Other Funds \$0 **Total Capital Funds Expended** \$0