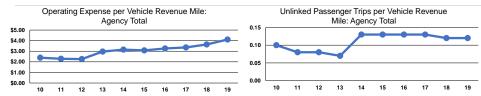

# **Service Efficiency**

Operating Expenses per Vehicle Revenue Mile Mode \$4.11 Demand Response **Total** \$4.11

Operating Expenses per Vehicle Revenue Hour \$53.19 \$53.19

|                 | Service Effectiveness                                |                                            |                                            |  |
|-----------------|------------------------------------------------------|--------------------------------------------|--------------------------------------------|--|
| Mode            | Operating Expenses<br>per Unlinked<br>Passenger Trip | Unlinked Trips per<br>Vehicle Revenue Mile | Unlinked Trips per<br>Vehicle Revenue Hour |  |
| Demand Response | \$34.61                                              | 0.1                                        | 1.5                                        |  |
| Total           | \$34.61                                              | 0.1                                        | 1.5                                        |  |