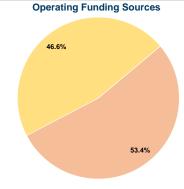

# Summary of Operating Expenses (OE)

\$591,099 Total Operating Expenses

# **Sources of Capital Funds Expended**

Fare Revenues Local Funds \$0 State Funds \$0 Federal Assistance \$0 Other Funds \$0 **Total Capital Funds Expended** \$0