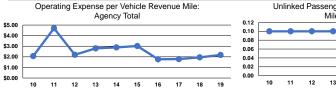

### Service Efficiency

Total

|                 | Operating Expenses per |
|-----------------|------------------------|
| Mode            | Vehicle Revenue Mile   |
| Demand Response | \$2.18                 |
| Total           | \$2.18                 |

Operating Expenses per Vehicle Revenue Hour \$33.77

Service Effectiveness **Operating Expenses** per Unlinked Unlinked Trips per Unlinked Trips per Mode Passenger Trip Vehicle Revenue Mile Vehicle Revenue Hour Demand Response \$23.53 0.1 1.4 \$23.53 0.1 1.4