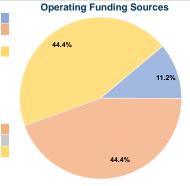

### **Financial Information**

| Jources of Capital Lunus Experided |           |        |  |  |
|------------------------------------|-----------|--------|--|--|
| Fare Revenues                      | \$0       | 0.0%   |  |  |
| Local Funds                        | \$18,402  | 10.0%  |  |  |
| State Funds                        | \$18,402  | 10.0%  |  |  |
| Federal Assistance                 | \$147,214 | 80.0%  |  |  |
| Other Funds                        | \$0       | 0.0%   |  |  |
| I Capital Funds Expended           | \$184,018 | 100.0% |  |  |