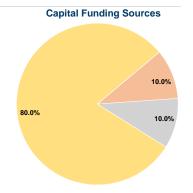

### **Financial Information**

| Jources of Capital Lunus Experided |           |        |  |  |
|------------------------------------|-----------|--------|--|--|
| Fare Revenues                      | \$0       | 0.0%   |  |  |
| Local Funds                        | \$18,402  | 10.0%  |  |  |
| State Funds                        | \$18,402  | 10.0%  |  |  |
| Federal Assistance                 | \$147,214 | 80.0%  |  |  |
| Other Funds                        | \$0       | 0.0%   |  |  |
| I Capital Funds Expended           | \$184,018 | 100.0% |  |  |