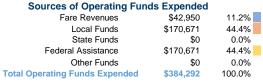

## **Summary of Operating Expenses (OE)**

\$384,292 Total Operating Expenses

### **Financial Information**

| Jources of Capital Lunus Experided |           |        |  |  |
|------------------------------------|-----------|--------|--|--|
| Fare Revenues                      | \$0       | 0.0%   |  |  |
| Local Funds                        | \$18,402  | 10.0%  |  |  |
| State Funds                        | \$18,402  | 10.0%  |  |  |
| Federal Assistance                 | \$147,214 | 80.0%  |  |  |
| Other Funds                        | \$0       | 0.0%   |  |  |
| I Capital Funds Expended           | \$184,018 | 100.0% |  |  |