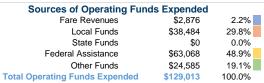

### Summary of Operating Expenses (OE)

\$129,013 Total Operating Expenses

# **Operating Funding Sources**