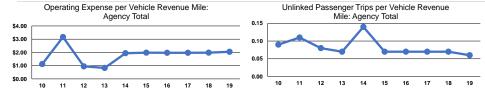

#### Operating Expenses per Operat Vehicle Revenue Mile Vehi

Service Efficiency

| per Unlinked          | Unlinked Trips per     | Unlinked Trips per                                                                                       |
|-----------------------|------------------------|----------------------------------------------------------------------------------------------------------|
| de Passenger Trip     | Vehicle Revenue Mile   | Vehicle Revenue Hour                                                                                     |
| mand Response \$32.29 | 0.1                    | 1.1                                                                                                      |
| tal \$32.29           | 0.1                    | 1.1                                                                                                      |
| ,                     | emand Response \$32.29 | per Unlinked Unlinked Trips per<br>ode Passenger Trip Vehicle Revenue Mile<br>emand Response \$32.29 0.1 |