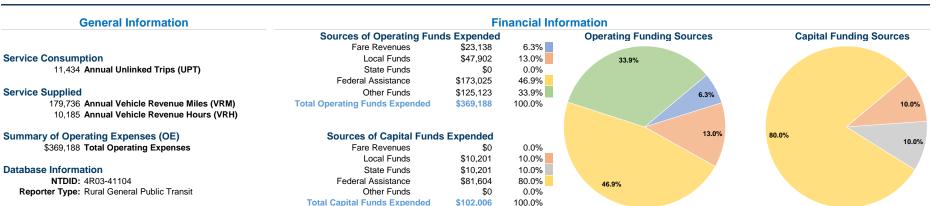

#### **Vehicles Operated** at Maximum Service

\$2.05

\$2.05

|                 | Directly | Purchased      | Operating | Fare     | Uses of Capital |       |
|-----------------|----------|----------------|-----------|----------|-----------------|-------|
| Mode            | Operated | Transportation | Expenses  | Revenues | Funds Annu      | ual U |
| Demand Response | 6        | -              | \$369,188 | \$23,138 | \$102,006       |       |
| Total           | 6        | -              | \$369,188 | \$23,138 | \$102,006       |       |

| loae           | Operated | ransportation | ⊏xpenses  | Revenues | runus Annuai ( | Jniinkea irips | Revenue Miles | Revenue Hours |
|----------------|----------|---------------|-----------|----------|----------------|----------------|---------------|---------------|
| emand Response | 6        | -             | \$369,188 | \$23,138 | \$102,006      | 11,434         | 179,736       | 10,185        |
| otal           | 6        | -             | \$369,188 | \$23,138 | \$102,006      | 11,434         | 179,736       | 10,185        |
|                |          |               |           |          |                |                |               |               |