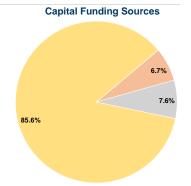

# Sources of Capital Funds Expended

| 0.0%   |               |
|--------|---------------|
| 6.7%   |               |
| 7.6%   |               |
| 85.6%  |               |
| 0.0%   |               |
| 100.0% |               |
|        | 7.6%<br>85.6% |