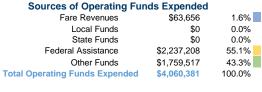

**Operating Funding Sources** 

# **Summary of Operating Expenses (OE)**

\$4,060,381 Total Operating Expenses