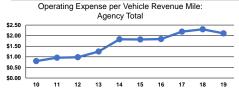

### Service Efficiency

|                 | Operating Expenses per |
|-----------------|------------------------|
| Mode            | Vehicle Revenue Mile   |
| Demand Response | \$2.11                 |
| Total           | \$2.11                 |