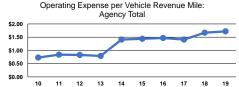

# Service Efficiency

| Mode            | Operating Expenses per<br>Vehicle Revenue Mile | Operating Expenses per<br>Vehicle Revenue Hour |  |
|-----------------|------------------------------------------------|------------------------------------------------|--|
| Demand Response | \$1.72                                         | \$31.61                                        |  |
| Total           | \$1.72                                         | \$31.61                                        |  |