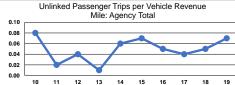

|                 | Service Effectiveness                                |                                            |                                            |
|-----------------|------------------------------------------------------|--------------------------------------------|--------------------------------------------|
| Mode            | Operating Expenses<br>per Unlinked<br>Passenger Trip | Unlinked Trips per<br>Vehicle Revenue Mile | Unlinked Trips per<br>Vehicle Revenue Hour |
| Demand Response | \$25.57                                              | 0.1                                        | 1.2                                        |
| Total           | \$25.57                                              | 0.1                                        | 1.2                                        |