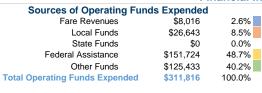

#### Summary of Operating Expenses (OE)

\$311,816 Total Operating Expenses

# **Financial Information**

| •••      |                             |
|----------|-----------------------------|
| \$0      | 0.0%                        |
| \$9,094  | 8.1%                        |
| \$11,516 | 10.2%                       |
| \$92,126 | 81.7%                       |
| \$0      | 0.0%                        |
| 112,736  | 100.0%                      |
|          | \$11,516<br>\$92,126<br>\$0 |