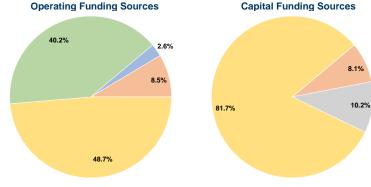

# **Financial Information**

| •••      |                             |
|----------|-----------------------------|
| \$0      | 0.0%                        |
| \$9,094  | 8.1%                        |
| \$11,516 | 10.2%                       |
| \$92,126 | 81.7%                       |
| \$0      | 0.0%                        |
| 112,736  | 100.0%                      |
|          | \$11,516<br>\$92,126<br>\$0 |