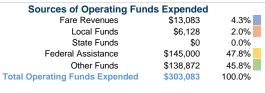

#### Summary of Operating Expenses (OE)

\$303,083 Total Operating Expenses

#### **Sources of Capital Funds Expended**

| Fare Revenues                | \$0      | 0.0%   |
|------------------------------|----------|--------|
| Local Funds                  | \$4,654  | 9.5%   |
| State Funds                  | \$4,919  | 10.1%  |
| Federal Assistance           | \$39,351 | 80.4%  |
| Other Funds                  | \$0      | 0.0%   |
| Total Capital Funds Expended | \$48,924 | 100.0% |