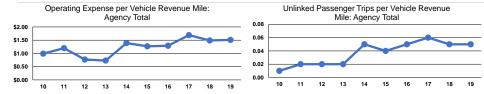

## Service Efficiency

|                 | Operating Expenses per | Operating Expenses per |
|-----------------|------------------------|------------------------|
| Mode            | Vehicle Revenue Mile   | Vehicle Revenue Hour   |
| Demand Response | \$1.51                 | \$32.08                |
| Total           | \$1.51                 | \$32.08                |

|                 | Service Effectiveness                                |                                            |                                            |
|-----------------|------------------------------------------------------|--------------------------------------------|--------------------------------------------|
| Mode            | Operating Expenses<br>per Unlinked<br>Passenger Trip | Unlinked Trips per<br>Vehicle Revenue Mile | Unlinked Trips per<br>Vehicle Revenue Hour |
| Demand Response | \$28.98                                              | 0.1                                        | 1.1                                        |
| Total           | \$28.98                                              | 0.1                                        | 1.1                                        |