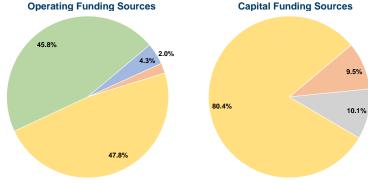

#### **Sources of Capital Funds Expended**

| Fare Revenues                | \$0      | 0.0%   |
|------------------------------|----------|--------|
| Local Funds                  | \$4,654  | 9.5%   |
| State Funds                  | \$4,919  | 10.1%  |
| Federal Assistance           | \$39,351 | 80.4%  |
| Other Funds                  | \$0      | 0.0%   |
| Total Capital Funds Expended | \$48,924 | 100.0% |