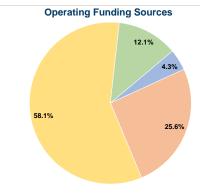

#### Summary of Operating Expenses (OE)

\$118,339 Total Operating Expenses

# Vehicles Operated at Maximum Service

|                 | Directly | Purchased      | Operating | Fare     |
|-----------------|----------|----------------|-----------|----------|
| Mode            | Operated | Transportation | Expenses  | Revenues |
| Demand Response | 2        | -              | \$118,339 | \$5,039  |
| Total           | 2        | _              | \$118.339 | \$5.039  |