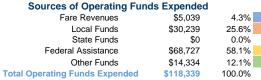

#### Summary of Operating Expenses (OE)

\$118,339 Total Operating Expenses

# Vehicles Operated at Maximum Service

|                 | Directly | Purchased      | Operating | Fare     |
|-----------------|----------|----------------|-----------|----------|
| Mode            | Operated | Transportation | Expenses  | Revenues |
| Demand Response | 2        | -              | \$118,339 | \$5,039  |
| Total           | 2        | _              | \$118.339 | \$5.039  |