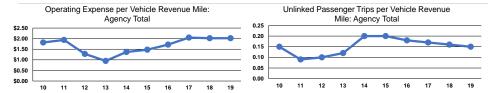

#### Service Efficiency

|                 | Operating Expenses per |  |
|-----------------|------------------------|--|
| Mode            | Vehicle Revenue Mile   |  |
| Demand Response | \$2.02                 |  |
| Total           | \$2.02                 |  |

Operating Expenses per Vehicle Revenue Hour \$27.68

|                          | Service Effectiveness                                |                                            |                                            |  |
|--------------------------|------------------------------------------------------|--------------------------------------------|--------------------------------------------|--|
| Mode                     | Operating Expenses<br>per Unlinked<br>Passenger Trip | Unlinked Trips per<br>Vehicle Revenue Mile | Unlinked Trips per<br>Vehicle Revenue Hour |  |
| Demand Response<br>Total | \$13.11<br><b>\$13.11</b>                            | 0.2<br>0.2                                 | 2.1<br>2.1                                 |  |