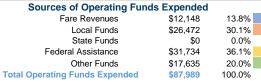

## **Union County Transit**

2019 Annual Agency Profile

65 Courthouse Street Box 1 Blairsville, GA 30512-0307

#### **General Information**

#### Financial Information

### **Service Consumption**

6,180 Annual Unlinked Trips (UPT)

#### Service Supplied

43,688 Annual Vehicle Revenue Miles (VRM) 3,878 Annual Vehicle Revenue Hours (VRH)

#### Summary of Operating Expenses (OE)

\$87,989 Total Operating Expenses

#### **Database Information**

NTDID: 4R03-41145

Reporter Type: Rural General Public Transit



#### **Sources of Capital Funds Expended**



#### **Modal Characteristics**

#### **Operation Characteristics**

# Vehicles Operated at Maximum Service

 Mode
 Operated Operated
 Purchased Transportation
 Operating Expenses
 Fare Revenues

 Demand Response
 2
 \$87,989
 \$12,148

 Total
 2
 \$87,989
 \$12,148

| Uses of Capital | Annual Unlinked Trips | Annual Vehicle<br>Revenue Miles | Annual Vehicle<br>Revenue Hours |
|-----------------|-----------------------|---------------------------------|---------------------------------|
| Funds           |                       |                                 |                                 |
| \$0             | 6,180                 | 43,688                          | 3,878                           |
| \$0             | 6.180