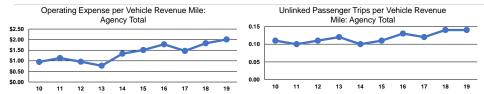

#### **Performance Measures**

#### Service Efficiency

Mode Vehicle Revenue Mile Vehicle Response \$2.01
Total \$2.01

Operating Expenses per Vehicle Revenue Hour \$22.69 \$22.69

|                 | Service Effectiveness                                |                                            |                                            |
|-----------------|------------------------------------------------------|--------------------------------------------|--------------------------------------------|
| Mode            | Operating Expenses<br>per Unlinked<br>Passenger Trip | Unlinked Trips per<br>Vehicle Revenue Mile | Unlinked Trips per<br>Vehicle Revenue Hour |
| Demand Response | \$14.24                                              | 0.1                                        | 1.6                                        |
| Total           | \$14.24                                              | 0.1                                        | 1.6                                        |