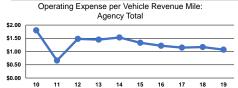

#### Service Efficiency

| Operating Expenses per |
|------------------------|
| Vehicle Revenue Mile   |
| \$1.07                 |
| \$1.07                 |
|                        |

Operating Expenses per Vehicle Revenue Hour \$23.39