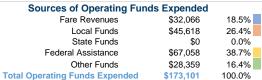

# **Summary of Operating Expenses (OE)**

\$173,101 Total Operating Expenses

### Sources of Capital Funds Expended

| Sources or Capital Fullus    | Lybellaea |
|------------------------------|-----------|
| Fare Revenues                | \$0       |
| Local Funds                  | \$0       |
| State Funds                  | \$0       |
| Federal Assistance           | \$0       |
| Other Funds                  | \$0       |
| Total Capital Funds Expended | \$0       |
|                              |           |