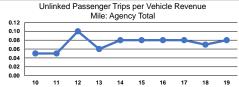

|                 | Service Effectiveness                                |                                            |                                            |
|-----------------|------------------------------------------------------|--------------------------------------------|--------------------------------------------|
| Mode            | Operating Expenses<br>per Unlinked<br>Passenger Trip | Unlinked Trips per<br>Vehicle Revenue Mile | Unlinked Trips per<br>Vehicle Revenue Hour |
| Demand Response | \$14.09                                              | 0.1                                        | 1.7                                        |
| Total           | \$14.09                                              | 0.1                                        | 1.7                                        |