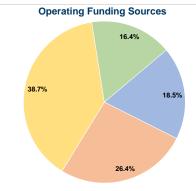

# **Summary of Operating Expenses (OE)**

\$173,101 Total Operating Expenses

### Sources of Capital Funds Expended

| Sources or Capital Fullus    | Lybellaea |
|------------------------------|-----------|
| Fare Revenues                | \$0       |
| Local Funds                  | \$0       |
| State Funds                  | \$0       |
| Federal Assistance           | \$0       |
| Other Funds                  | \$0       |
| Total Capital Funds Expended | \$0       |
|                              |           |