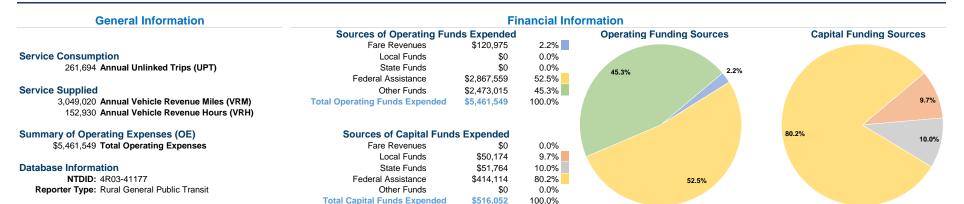

# **Southwest Georgia RC**

2019 Annual Agency Profile

181 East Broad St. P.O. Box 1603 Camilla, GA 31730-0346

**Modal Characteristics** 

\$35.71

\$35.71

## **Vehicles Operated** at Maximum Service

Directly Purchased Operating Fare Operated Transportation Expenses Revenues 80 \$5,461,549 \$120.975 80 \$5,461,549 \$120,975

**Uses of Capital Annual Vehicle Annual Vehicle Funds Annual Unlinked Trips Revenue Miles Revenue Hours** \$516.052 261.694 3.049.020 152.930 \$516,052 261,694 3,049,020 152,930

### **Performance Measures**

Demand Response

Mode