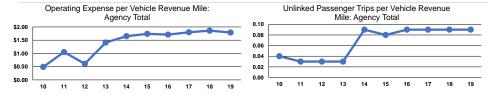

# Service Efficiency

Operating Expenses per Operating Expenses per Vehicle Revenue Mile Vehicle Revenue Hour Mode Demand Response \$1.79 **Total** \$1.79

Service Effectiveness **Operating Expenses** per Unlinked Unlinked Trips per Unlinked Trips per Passenger Trip Vehicle Revenue Mile Vehicle Revenue Hour Mode **Demand Response** \$20.87 0.1 1.7 **Total** \$20.87 0.1 1.7