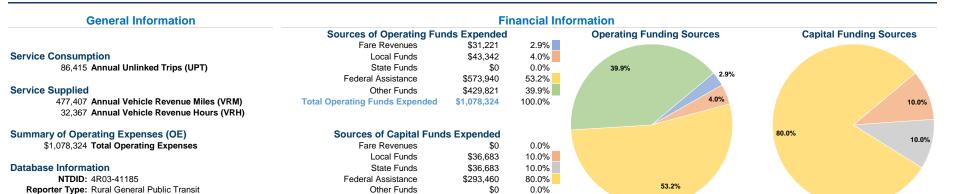

## **Modal Characteristics**

\$366,826

100.0%

**Total Capital Funds Expended** 

#### **Vehicles Operated** at Maximum Service

|                 | Directly | Purchased      | Operating   | Fare     |  |
|-----------------|----------|----------------|-------------|----------|--|
| Mode            | Operated | Transportation | Expenses    | Revenues |  |
| Demand Response | 20       | -              | \$1,078,324 | \$31,221 |  |
| Total           | 20       | -              | \$1,078,324 | \$31,221 |  |

| Uses of Capital |                       | Annual Vehicle | Annual Vehicle |  |
|-----------------|-----------------------|----------------|----------------|--|
| Funds           | Annual Unlinked Trips | Revenue Miles  | Revenue Hours  |  |
| \$366,826       | 86,415                | 477,407        | 32,367         |  |
| \$366,826       | 86,415                | 477,407        | 32,367         |  |