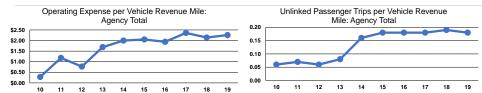

# **Service Efficiency**

|                 | Operating Expenses per | Operating Expenses per |
|-----------------|------------------------|------------------------|
| Mode            | Vehicle Revenue Mile   | Vehicle Revenue Hour   |
| Demand Response | \$2.26                 | \$33.32                |
| Total           | \$2.26                 | \$33.32                |

|                 | Service Effectiveness                                |                                            |                                            |  |
|-----------------|------------------------------------------------------|--------------------------------------------|--------------------------------------------|--|
| Mode            | Operating Expenses<br>per Unlinked<br>Passenger Trip | Unlinked Trips per<br>Vehicle Revenue Mile | Unlinked Trips per<br>Vehicle Revenue Hour |  |
| Demand Response | \$12.48                                              | 0.2                                        | 2.7                                        |  |
| Total           | \$12.48                                              | 0.2                                        | 2.7                                        |  |