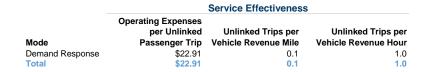

### **Service Efficiency**

|                 | Operating Expenses per | Operating Expenses per |  |
|-----------------|------------------------|------------------------|--|
| Mode            | Vehicle Revenue Mile   | Vehicle Revenue Hour   |  |
| Demand Response | \$2.28                 | \$21.89                |  |
| Total           | \$2.28                 | \$21.89                |  |