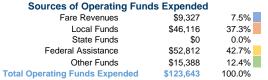

### Summary of Operating Expenses (OE)

\$123,643 Total Operating Expenses

### **Sources of Capital Funds Expended**

Fare Revenues Local Funds \$0 State Funds \$0 Federal Assistance \$0 Other Funds \$0 **Total Capital Funds Expended** \$0