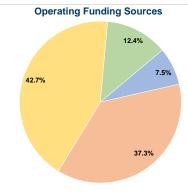

### Summary of Operating Expenses (OE)

\$123,643 Total Operating Expenses

### **Sources of Capital Funds Expended**

Fare Revenues Local Funds \$0 State Funds \$0 Federal Assistance \$0 Other Funds \$0 **Total Capital Funds Expended** \$0