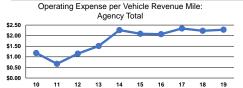

|                       | Annual Vehicle | Annual Vehicle |
|-----------------|-----------------------|----------------|----------------|
| Funds           | Annual Unlinked Trips | Revenue Miles  | Revenue Hours  |
| \$0             | 5,397                 | 54,267         | 5,648          |
| \$0             | 5,397                 | 54,267         | 5,648          |

### **Performance Measures**

### **Service Efficiency**

|                 | Operating Expenses per | Operating Expenses per |  |
|-----------------|------------------------|------------------------|--|
| Mode            | Vehicle Revenue Mile   | Vehicle Revenue Hour   |  |
| Demand Response | \$2.28                 | \$21.89                |  |
| Total           | \$2.28                 | \$21.89                |  |