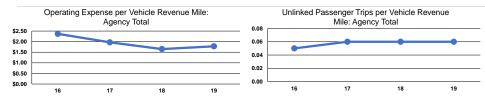

## Service Efficiency

|                 | Operating Expenses per | Operating Expenses per |
|-----------------|------------------------|------------------------|
| Mode            | Vehicle Revenue Mile   | Vehicle Revenue Hour   |
| Demand Response | \$1.78                 | \$37.78                |
| Total           | \$1.78                 | \$37.78                |

Service Effectiveness **Operating Expenses** per Unlinked Unlinked Trips per Unlinked Trips per Mode Passenger Trip Vehicle Revenue Mile Vehicle Revenue Hour Demand Response \$29.63 0.1 1.3 **Total** \$29.63 0.1 1.3