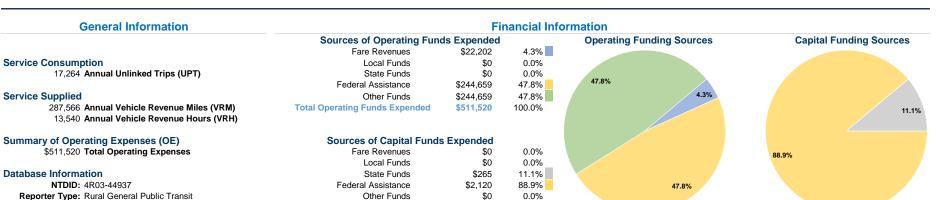

## **Modal Characteristics**

\$2,385

100.0%

**Total Capital Funds Expended** 

## **Vehicles Operated** at Maximum Service

|                 | Directly | Purchased      | Operating | Fare     | Uses of Capital             | <b>Annual Vehicle</b> | Annual Vehicle |
|-----------------|----------|----------------|-----------|----------|-----------------------------|-----------------------|----------------|
| Mode            | Operated | Transportation | Expenses  | Revenues | Funds Annual Unlinked Trips | Revenue Miles         | Revenue Hours  |
| Demand Response | 6        | -              | \$511,520 | \$22,202 | \$2,385 17,264              | 287,566               | 13,540         |
| Total           | 6        | -              | \$511,520 | \$22,202 | \$2,385 17,264              | 287,566               | 13,540         |