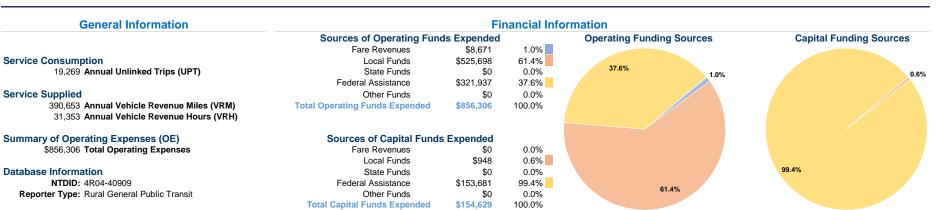

# **Vehicles Operated** at Maximum Service

|                 | Directly | Purchased      | Operating | Fare     | Uses of Capital           | Annual Vehicle   | Annual Vehicle |
|-----------------|----------|----------------|-----------|----------|---------------------------|------------------|----------------|
| Mode            | Operated | Transportation | Expenses  | Revenues | Funds Annual Unlinked Tri | ps Revenue Miles | Revenue Hours  |
| Demand Response | 14       | -              | \$856,306 | \$8,671  | \$154,629 19,2            | 69 390,653       | 31,353         |
| Total           | 14       | -              | \$856,306 | \$8,671  | \$154,629 19,2            | 69 390,653       | 31,353         |

# Service Efficiency

| Operating Expenses per | Operating Expenses per |
|------------------------|------------------------|
| Vehicle Revenue Mile   | Vehicle Revenue Hour   |
| \$2.19                 | \$27.31                |
| \$2.19                 | \$27.31                |
|                        | \$2.19                 |

Service Effectiveness **Operating Expenses** per Unlinked Unlinked Trips per Unlinked Trips per Mode Passenger Trip Vehicle Revenue Mile Vehicle Revenue Hour Demand Response \$44.44 0.0 0.6 \$44.44 0.0 0.6