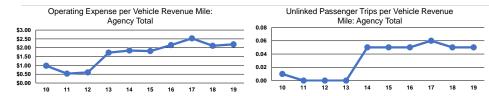

# Service Efficiency

| Operating Expenses per | Operating Expenses per |
|------------------------|------------------------|
| Vehicle Revenue Mile   | Vehicle Revenue Hour   |
| \$2.19                 | \$27.31                |
| \$2.19                 | \$27.31                |
|                        | \$2.19                 |

Service Effectiveness **Operating Expenses** per Unlinked Unlinked Trips per Unlinked Trips per Mode Passenger Trip Vehicle Revenue Mile Vehicle Revenue Hour Demand Response \$44.44 0.0 0.6 \$44.44 0.0 0.6