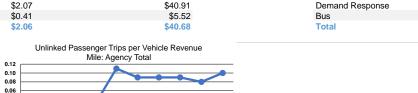

# Service Efficiency

12 13

| Mode            | Operating Expenses per<br>Vehicle Revenue Mile | Operating Expenses per<br>Vehicle Revenue Hour |  |
|-----------------|------------------------------------------------|------------------------------------------------|--|
| Demand Response | \$2.07                                         | \$40.91                                        |  |
| Bus             | \$0.41                                         | \$5.52                                         |  |
| Total           | \$2.06                                         | \$40.68                                        |  |