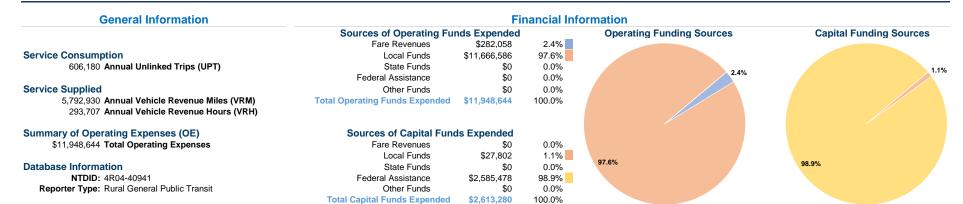

### Vehicles Operated at Maximum Service

| Mode            | Directly<br>Operated | Purchased<br>Transportation | Operating<br>Expenses | Fare<br>Revenues | Uses of Capital<br>Funds Annu | al Unlinked Trips | Annual Vehicle<br>Revenue Miles | Annual Vehicle<br>Revenue Hours |
|-----------------|----------------------|-----------------------------|-----------------------|------------------|-------------------------------|-------------------|---------------------------------|---------------------------------|
| Demand Response | 174                  | -                           | \$11,938,335          | \$280,894        | \$2,613,280                   | 605,390           | 5,767,481                       | 291,840                         |
| Bus             | 2                    | -                           | \$10,309              | \$1,164          | \$0                           | 790               | 25,449                          | 1,867                           |
| Total           | 176                  | -                           | \$11,948,644          | \$282,058        | \$2,613,280                   | 606,180           | 5,792,930                       | 293,707                         |