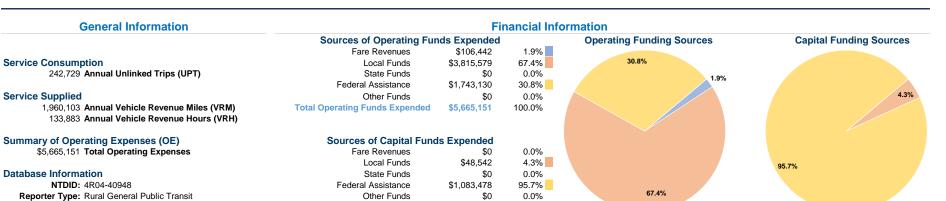

## Vehicles Operated at Maximum Service

| Mode            | Directly Operated | Purchased<br>Transportation | Operating<br>Expenses | Fare<br>Revenues | Uses of Capital<br>Funds Ann | ual Unlinked Trips | Annual Vehicle<br>Revenue Miles | Annual Vehicle<br>Revenue Hours |
|-----------------|-------------------|-----------------------------|-----------------------|------------------|------------------------------|--------------------|---------------------------------|---------------------------------|
| Demand Response | 60                | -                           | \$5,392,799           | \$93,971         | \$1,132,020                  | 226,677            | 1,837,625                       | 122,928                         |
| Bus             | 4                 | -                           | \$272,352             | \$12,471         | \$0                          | 16,052             | 122,478                         | 10,955                          |
| Total           | 64                | _                           | \$5,665,151           | \$106.442        | \$1.132.020                  | 242.729            | 1.960.103                       | 133.883                         |

## Service Efficiency

|                 | Operating Expenses per | Operating Expenses per<br>Vehicle Revenue Hour |  |
|-----------------|------------------------|------------------------------------------------|--|
| Mode            | Vehicle Revenue Mile   |                                                |  |
| Demand Response | \$2.93                 | \$43.87                                        |  |
| Bus             | \$2.22                 | \$24.86                                        |  |
| Total           | \$2.8Q                 | \$42.31                                        |  |

## Service Effectiveness

| Mode            | Operating Expenses<br>per Unlinked<br>Passenger Trip | Unlinked Trips per<br>Vehicle Revenue Mile | Unlinked Trips per<br>Vehicle Revenue Hour |  |  |  |
|-----------------|------------------------------------------------------|--------------------------------------------|--------------------------------------------|--|--|--|
| Demand Response | \$23.79                                              | 0.1                                        | 1.8                                        |  |  |  |
| Bus             | \$16.97                                              | 0.1                                        | 1.5                                        |  |  |  |
| Total           | \$23.34                                              | 0.1                                        | 1.8                                        |  |  |  |
|                 |                                                      |                                            |                                            |  |  |  |