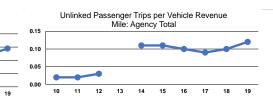

## Service Effectiveness

| Mode            | Operating Expenses<br>per Unlinked<br>Passenger Trip | Unlinked Trips per<br>Vehicle Revenue Mile | Unlinked Trips per<br>Vehicle Revenue Hour |  |  |  |
|-----------------|------------------------------------------------------|--------------------------------------------|--------------------------------------------|--|--|--|
| Demand Response | \$23.79                                              | 0.1                                        | 1.8                                        |  |  |  |
| Bus             | \$16.97                                              | 0.1                                        | 1.5                                        |  |  |  |
| Total           | \$23.34                                              | 0.1                                        | 1.8                                        |  |  |  |
|                 |                                                      |                                            |                                            |  |  |  |