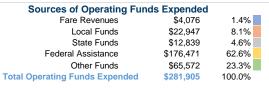

## Summary of Operating Expenses (OE)

\$281,905 Total Operating Expenses

#### Sources of Capital Funds Expended

| Committee of Capital Carray  |          |        |
|------------------------------|----------|--------|
| Fare Revenues                | \$0      | 0.0%   |
| Local Funds                  | \$469    | 2.0%   |
| State Funds                  | \$20,809 | 89.9%  |
| Federal Assistance           | \$1,875  | 8.1%   |
| Other Funds                  | \$0      | 0.0%   |
| Total Capital Funds Expended | \$23,153 | 100.0% |