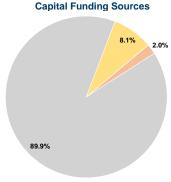

#### Sources of Capital Funds Expended

| Committee of Capital Carray  |          |        |
|------------------------------|----------|--------|
| Fare Revenues                | \$0      | 0.0%   |
| Local Funds                  | \$469    | 2.0%   |
| State Funds                  | \$20,809 | 89.9%  |
| Federal Assistance           | \$1,875  | 8.1%   |
| Other Funds                  | \$0      | 0.0%   |
| Total Capital Funds Expended | \$23,153 | 100.0% |