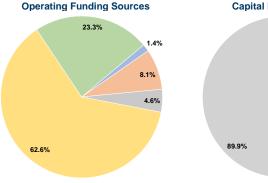

al Unlinked Trips (UPT)

# **Service Supplied**

136,604 Annual Vehicle Revenue Miles (VRM) 6,580 Annual Vehicle Revenue Hours (VRH)

## Summary of Operating Expenses (OE)

\$281,905 Total Operating Expenses

#### **Database Information**

NTDID: 4R05-40916

Reporter Type: Rural General Public Transit

# **Financial Information**



#### Sources of Capital Funds Expended

| Committee of Capital Carray  |          |        |
|------------------------------|----------|--------|
| Fare Revenues                | \$0      | 0.0%   |
| Local Funds                  | \$469    | 2.0%   |
| State Funds                  | \$20,809 | 89.9%  |
| Federal Assistance           | \$1,875  | 8.1%   |
| Other Funds                  | \$0      | 0.0%   |
| Total Capital Funds Expended | \$23,153 | 100.0% |





# **Modal Characteristics**

# **Operation Characteristics**

## **Vehicles Operated** at Maximum Service

| Fare     | Operating | Purchased      | Directly |  |
|----------|-----------|----------------|----------|--|
| Revenues | Expenses  | Transportation | Operated |  |
| \$4,076  | \$281,905 | -              | 12       |  |
| \$4,076  | \$281 905 |                | 12       |  |

| Uses of Capital |                       | Annual Vehicle | Annual Vehicle |
|-----------------|-----------------------|----------------|----------------|
| Funds           | Annual Unlinked Trips | Revenue Miles  | Revenue Hours  |
| \$23,153        | 32,476                | 136,604        | 6,580          |
| \$23,153        | 32,476                | 136,604        | 6,580          |

## **Performance