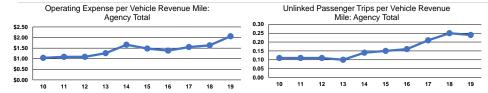

# **Service Efficiency**

| Operating Expenses per | Operating Expenses pe          |
|------------------------|--------------------------------|
| Vehicle Revenue Mile   | Vehicle Revenue Hou            |
| \$2.06                 | \$42.84                        |
| \$2.06                 | \$42.84                        |
|                        | Vehicle Revenue Mile<br>\$2.06 |

|                 | Service Effectiveness                                |                                            |                                            |
|-----------------|------------------------------------------------------|--------------------------------------------|--------------------------------------------|
| Mode            | Operating Expenses<br>per Unlinked<br>Passenger Trip | Unlinked Trips per<br>Vehicle Revenue Mile | Unlinked Trips per<br>Vehicle Revenue Hour |
| Demand Response | \$8.68                                               | 0.2                                        | 4.9                                        |
| Total           | \$8.68                                               | 0.2                                        | 4.9                                        |