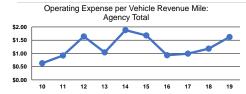

# Service Efficiency

|                 | Operating Expenses per |  |  |
|-----------------|------------------------|--|--|
| Mode            | Vehicle Revenue Mile   |  |  |
| Demand Response | \$1.62                 |  |  |
| Total           | \$1.62                 |  |  |