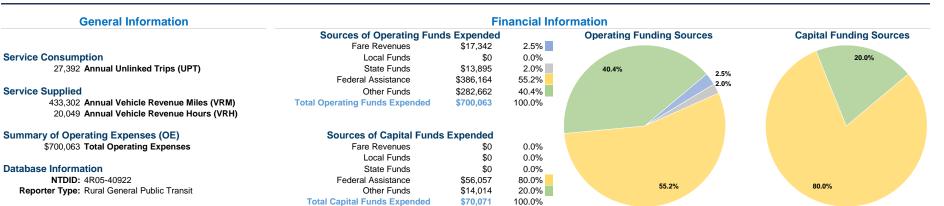

## Vehicles Operated at Maximum Service

|                 | Directly | Purchased      | Operating | Fare     |
|-----------------|----------|----------------|-----------|----------|
| Mode            | Operated | Transportation | Expenses  | Revenues |
| Demand Response | 18       | <u>-</u>       | \$700,063 | \$17,342 |
| Total           | 18       | -              | \$700,063 | \$17,342 |

| Uses of Capital |                       | Annual Vehicle | Annual Vehicle |
|-----------------|-----------------------|----------------|----------------|
| Funds           | Annual Unlinked Trips | Revenue Miles  | Revenue Hours  |
| \$70,071        | 27,392                | 433,302        | 20,049         |
| \$70,071        | 27,392                | 433,302        | 20,049         |