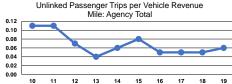

Operating Expenses per Vehicle Revenue Hour \$34.92 \$34.92

|                 | Service Effectiveness                                |                                            |                                            |
|-----------------|------------------------------------------------------|--------------------------------------------|--------------------------------------------|
| Mode            | Operating Expenses<br>per Unlinked<br>Passenger Trip | Unlinked Trips per<br>Vehicle Revenue Mile | Unlinked Trips per<br>Vehicle Revenue Hour |
| Demand Response | \$25.56                                              | 0.1                                        | 1.4                                        |
| Total           | \$25.56                                              | 0.1                                        | 1.4                                        |