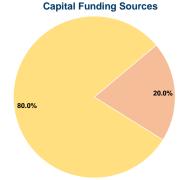

## **Financial Information**

| Fare Revenues                | \$0     | 0.0%   |
|------------------------------|---------|--------|
| Local Funds                  | \$676   | 20.0%  |
| State Funds                  | \$0     | 0.0%   |
| Federal Assistance           | \$2,705 | 80.0%  |
| Other Funds                  | \$0     | 0.0%   |
| Total Capital Funds Expended | \$3,381 | 100.0% |
|                              |         |        |