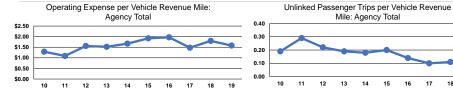

## **Service Efficiency**

|                 | Operating Expenses per |
|-----------------|------------------------|
| Mode            | Vehicle Revenue Mile   |
| Demand Response | \$1.58                 |
| Total           | \$1.58                 |

Operating Expenses per Vehicle Revenue Hour \$63.52 \$63.52

Service Effectiveness **Operating Expenses** per Unlinked Unlinked Trips per Unlinked Trips per Mode Passenger Trip Vehicle Revenue Mile Vehicle Revenue Hour Demand Response \$19.34 0.1 3.3 \$19.34 0.1 3.3