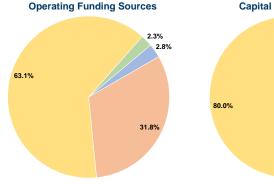

## **Financial Information**

| Fare Revenues                | \$0     | 0.0%   |
|------------------------------|---------|--------|
| Local Funds                  | \$676   | 20.0%  |
| State Funds                  | \$0     | 0.0%   |
| Federal Assistance           | \$2,705 | 80.0%  |
| Other Funds                  | \$0     | 0.0%   |
| Total Capital Funds Expended | \$3,381 | 100.0% |
|                              |         |        |