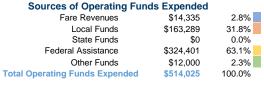

## Summary of Operating Expenses (OE)

\$514,025 Total Operating Expenses

## **Financial Information**

| Fare Revenues                | \$0     | 0.0%   |
|------------------------------|---------|--------|
| Local Funds                  | \$676   | 20.0%  |
| State Funds                  | \$0     | 0.0%   |
| Federal Assistance           | \$2,705 | 80.0%  |
| Other Funds                  | \$0     | 0.0%   |
| Total Capital Funds Expended | \$3,381 | 100.0% |
|                              |         |        |