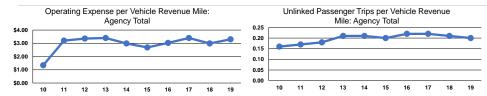

### **Performance Measures**

### Service Efficiency

|                 | Operating Expenses per | Operating Expenses per |
|-----------------|------------------------|------------------------|
| Mode            | Vehicle Revenue Mile   | Vehicle Revenue Hour   |
| Demand Response | \$3.30                 | \$56.51                |
| Total           | \$3.30                 | \$56.51                |