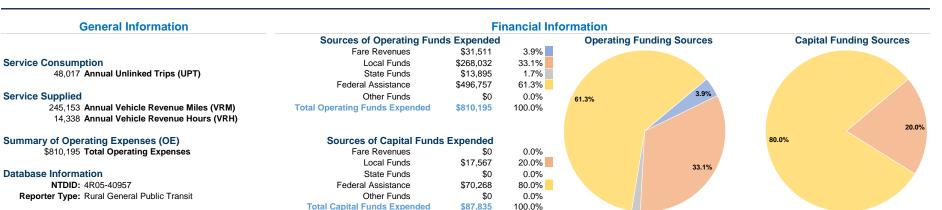

## **Vehicles Operated** at Maximum Service

|                 | Directly | Purchased      | Operating | Fare     | Uses of Capital |                | Annual Vehi |
|-----------------|----------|----------------|-----------|----------|-----------------|----------------|-------------|
| Mode            | Operated | Transportation | Expenses  | Revenues | Funds Annual    | Jnlinked Trips | Revenue Mi  |
| Demand Response | 16       | =              | \$810,195 | \$31,511 | \$87,835        | 48,017         | 245,1       |
| Total           | 16       | -              | \$810,195 | \$31,511 | \$87,835        | 48,017         | 245,1       |

### **Performance Measures**

### Service Efficiency

|                 | Operating Expenses per | Operating Expenses per |
|-----------------|------------------------|------------------------|
| Mode            | Vehicle Revenue Mile   | Vehicle Revenue Hour   |
| Demand Response | \$3.30                 | \$56.51                |
| Total           | \$3.30                 | \$56.51                |

| uses of Capital |                       | Annuai venicie | Annuai venicie |  |
|-----------------|-----------------------|----------------|----------------|--|
| Funds           | Annual Unlinked Trips | Revenue Miles  | Revenue Hours  |  |
| \$87,835        | 48,017                | 245,153        | 14,338         |  |
| \$87,835        | 48,017                | 245,153        | 14,338         |  |
|                 |                       |                |                |  |

1.7%

| Service Effectiveness                                |                                            |                                                                                        |  |  |
|------------------------------------------------------|--------------------------------------------|----------------------------------------------------------------------------------------|--|--|
| Operating Expenses<br>per Unlinked<br>Passenger Trip | Unlinked Trips per<br>Vehicle Revenue Mile | Unlinked Trips per<br>Vehicle Revenue Hour                                             |  |  |
| \$16.87                                              | 0.2                                        | 3.3<br>3.3                                                                             |  |  |
|                                                      | per Unlinked<br>Passenger Trip<br>\$16.87  | Operating Expenses per Unlinked Unlinked Trips per Passenger Trip Vehicle Revenue Mile |  |  |