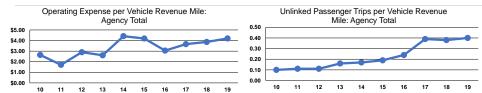

# **Service Efficiency**

|                 | Operating Expenses per | Operating Expenses per |
|-----------------|------------------------|------------------------|
| Mode            | Vehicle Revenue Mile   | Vehicle Revenue Hour   |
| Demand Response | \$4.20                 | \$67.54                |
| Total           | \$4.20                 | \$67.54                |

|                 | Service Effectiveness                                |                                            |                                            |
|-----------------|------------------------------------------------------|--------------------------------------------|--------------------------------------------|
| Mode            | Operating Expenses<br>per Unlinked<br>Passenger Trip | Unlinked Trips per<br>Vehicle Revenue Mile | Unlinked Trips per<br>Vehicle Revenue Hour |
| Demand Response | \$10.58                                              | 0.4                                        | 6.4                                        |
| Total           | \$10.58                                              | 0.4                                        | 6.4                                        |