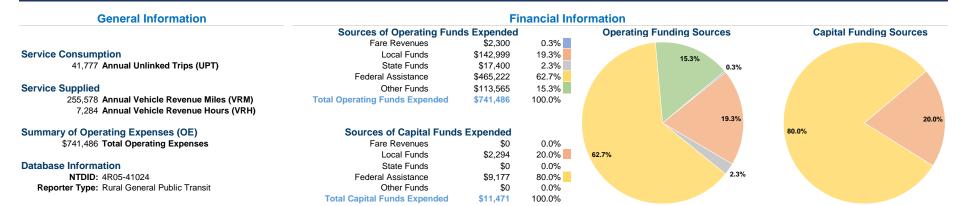

#### **Vehicles Operated** at Maximum Service

|                 | Directly | Purchased      | Operating | Fare     |
|-----------------|----------|----------------|-----------|----------|
| Mode            | Operated | Transportation | Expenses  | Revenues |
| Demand Response | 19       | -              | \$741,486 | \$2,300  |
| Total           | 19       | -              | \$741,486 | \$2,300  |

| Uses of Capital |                       | Annual Vehicle | Annual Vehicle |
|-----------------|-----------------------|----------------|----------------|
| Funds           | Annual Unlinked Trips | Revenue Miles  | Revenue Hours  |
| \$11,471        | 41,777                | 255,578        | 7,284          |
| \$11,471        | 41,777                | 255,578        | 7,284          |