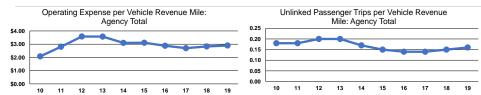

# **Service Efficiency**

| Mode            | Operating Expenses per<br>Vehicle Revenue Mile | Operating Expenses per<br>Vehicle Revenue Hour |  |
|-----------------|------------------------------------------------|------------------------------------------------|--|
| Demand Response | \$2.90                                         | \$101.80                                       |  |
| Total           | \$2.90                                         | <b>\$101.80</b>                                |  |

|                 | Service Effectiveness                                |                                            |                                            |
|-----------------|------------------------------------------------------|--------------------------------------------|--------------------------------------------|
| Mode            | Operating Expenses<br>per Unlinked<br>Passenger Trip | Unlinked Trips per<br>Vehicle Revenue Mile | Unlinked Trips per<br>Vehicle Revenue Hour |
| Demand Response | \$17.75                                              | 0.2                                        | 5.7                                        |
| Total           | \$17.75                                              | 0.2                                        | 5.7                                        |