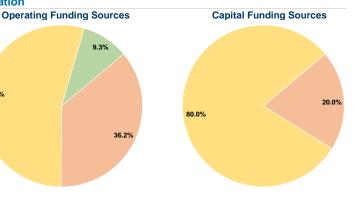

## **Financial Information**

## Sources of Capital Funds Expended

| Sources of Capital Funds Expended |          |        |  |  |
|-----------------------------------|----------|--------|--|--|
| Fare Revenues                     | \$0      | 0.0%   |  |  |
| Local Funds                       | \$18,014 | 20.0%  |  |  |
| State Funds                       | \$0      | 0.0%   |  |  |
| Federal Assistance                | \$72,054 | 80.0%  |  |  |
| Other Funds                       | \$0      | 0.0%   |  |  |
| Total Capital Funds Expended      | \$90,068 | 100.0% |  |  |