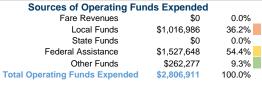

# **SMART Starkville-MSU Area Rapid Transit**

2019 Annual Agency Profile

95 Buckner Lane P.O. Box 6350 MSU, MS 39762



#### **Service Consumption**

741,728 Annual Unlinked Trips (UPT)

#### **Service Supplied**

690,490 Annual Vehicle Revenue Miles (VRM) 65,850 Annual Vehicle Revenue Hours (VRH)

#### **Summary of Operating Expenses (OE)**

\$2,806,911 Total Operating Expenses

#### **Database Information**

NTDID: 4R05-41030

Reporter Type: Rural General Public Transit

## **Financial Information**



## Sources of Capital Funds Expended

| Sources of Capital Funds Expended |          |        |  |  |
|-----------------------------------|----------|--------|--|--|
| Fare Revenues                     | \$0      | 0.0%   |  |  |
| Local Funds                       | \$18,014 | 20.0%  |  |  |
| State Funds                       | \$0      | 0.0%   |  |  |
| Federal Assistance                | \$72,054 | 80.0%  |  |  |
| Other Funds                       | \$0      | 0.0%   |  |  |
| Total Capital Funds Expended      | \$90,068 | 100.0% |  |  |



### **Modal Characteristics**

#### **Operation Characteristics**

# Vehicles Operated at Maximum Service

| Mode            | Directly Operated | Purchased<br>Transportation | Operating<br>Expenses | Fare<br>Revenues | Uses of Capital<br>Funds