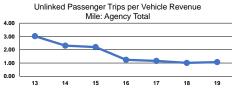

#### **Performance Measures**

#### Service Effectiveness

|                 | OCI VICE EIICOLI VEIICOS                             |                                            |                                            |  |  |
|-----------------|------------------------------------------------------|--------------------------------------------|--------------------------------------------|--|--|
| Mode            | Operating Expenses<br>per Unlinked<br>Passenger Trip | Unlinked Trips per<br>Vehicle Revenue Mile | Unlinked Trips per<br>Vehicle Revenue Hour |  |  |
| Demand Response | \$32.91                                              | 0.1                                        | 1.4                                        |  |  |
| Bus             | \$3.67                                               | 1.1                                        | 11.6                                       |  |  |
| Total           | \$3.78                                               | 1.1                                        | 11.3                                       |  |  |