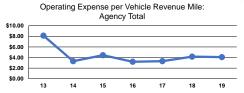

#### **Performance Measures**

## Service Efficiency

| Mode            | Operating Expenses per<br>Vehicle Revenue Mile | Operating Expenses per<br>Vehicle Revenue Hour |
|-----------------|------------------------------------------------|------------------------------------------------|
| Demand Response | \$3.64                                         | \$45.93                                        |
| Bus             | \$4.08                                         | \$42.52                                        |
| Total           | \$4.07                                         | \$42.63                                        |