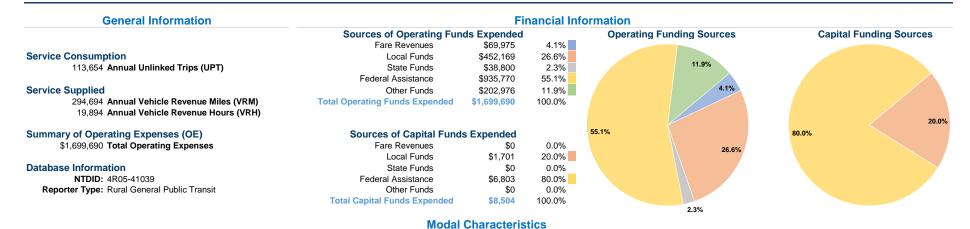

#### Vehicles Operated at Maximum Service

| Mode            | Directly<br>Operated | Purchased      | Operating<br>Expenses | Fare<br>Revenues | Uses of Capital Funds Annual Unlinked Trips                                                                                                                                                                                                                                                                                                                                                                                                                                                                                                                                                                                                                                                                                                                                                                                                                                                                                                                                                                                                                                                                                                                                                                                                                                                                                                                                                                                                                                                                                                                                                                                                                                                                                                                                                                                                                                                                                                                                                                                                                                                                                    | Annual Vehicle<br>Revenue Miles | Annual Vehicle<br>Revenue Hours |
|-----------------|----------------------|----------------|-----------------------|------------------|--------------------------------------------------------------------------------------------------------------------------------------------------------------------------------------------------------------------------------------------------------------------------------------------------------------------------------------------------------------------------------------------------------------------------------------------------------------------------------------------------------------------------------------------------------------------------------------------------------------------------------------------------------------------------------------------------------------------------------------------------------------------------------------------------------------------------------------------------------------------------------------------------------------------------------------------------------------------------------------------------------------------------------------------------------------------------------------------------------------------------------------------------------------------------------------------------------------------------------------------------------------------------------------------------------------------------------------------------------------------------------------------------------------------------------------------------------------------------------------------------------------------------------------------------------------------------------------------------------------------------------------------------------------------------------------------------------------------------------------------------------------------------------------------------------------------------------------------------------------------------------------------------------------------------------------------------------------------------------------------------------------------------------------------------------------------------------------------------------------------------------|---------------------------------|---------------------------------|
|                 | Operated             | Transportation | •                     |                  | The second secon |                                 |                                 |
| Demand Response | 50                   | -              | \$1,699,690           | \$69,975         | \$8,504 113,654                                                                                                                                                                                                                                                                                                                                                                                                                                                                                                                                                                                                                                                                                                                                                                                                                                                                                                                                                                                                                                                                                                                                                                                                                                                                                                                                                                                                                                                                                                                                                                                                                                                                                                                                                                                                                                                                                                                                                                                                                                                                                                                | 294,694                         | 19,894                          |
| Total           | 50                   | -              | \$1,699,690           | \$69,975         | \$8,504 113,654                                                                                                                                                                                                                                                                                                                                                                                                                                                                                                                                                                                                                                                                                                                                                                                                                                                                                                                                                                                                                                                                                                                                                                                                                                                                                                                                                                                                                                                                                                                                                                                                                                                                                                                                                                                                                                                                                                                                                                                                                                                                                                                | 294,694                         | 19,894                          |