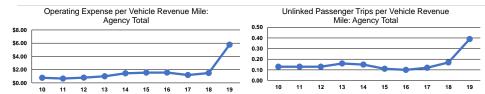

## Service Efficiency

| Operating Expenses per | Operating Expenses per |
|------------------------|------------------------|
| Vehicle Revenue Mile   | Vehicle Revenue Hour   |
| \$5.77                 | \$85.44                |
| \$5.77                 | \$85.44                |

|                 | Service Effectiveness                                |                                            |                                            |  |  |
|-----------------|------------------------------------------------------|--------------------------------------------|--------------------------------------------|--|--|
| Mode            | Operating Expenses<br>per Unlinked<br>Passenger Trip | Unlinked Trips per<br>Vehicle Revenue Mile | Unlinked Trips per<br>Vehicle Revenue Hour |  |  |
| Demand Response | \$14.95                                              | 0.4                                        | 5.7                                        |  |  |
| Total           | \$14.95                                              | 0.4                                        | 5.7                                        |  |  |