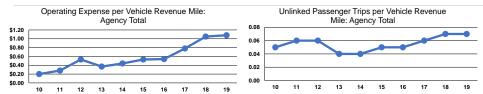

# Service Efficiency

ModeVehicle Revenue MileVehicle Revenue HourDemand Response\$1.08\$31.29Total\$1.08\$31.29

|                 |                                                      | Service Effectiveness                      | ;                                          |
|-----------------|------------------------------------------------------|--------------------------------------------|--------------------------------------------|
| Mode            | Operating Expenses<br>per Unlinked<br>Passenger Trip | Unlinked Trips per<br>Vehicle Revenue Mile | Unlinked Trips per<br>Vehicle Revenue Hour |
| Demand Response | \$16.19                                              | 0.1                                        | 1.9                                        |
| Total           | \$16.19                                              | 0.1                                        | 1.9                                        |