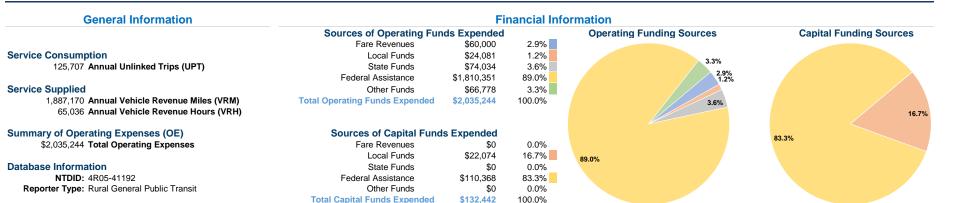

# Vehicles Operated at Maximum Service

 Directly
 Purchased
 Operating
 Fare

 Operated
 Transportation
 Expenses
 Revenues

 47
 \$2,035,244
 \$60,000

 47
 \$2,035,244
 \$60,000

| Uses of Capital |                       | Annual Vehicle | Annual Vehicle |
|-----------------|-----------------------|----------------|----------------|
| Funds           | Annual Unlinked Trips | Revenue Miles  | Revenue Hours  |
| \$132,442       | 125,707               | 1,887,170      | 65,036         |
| \$132,442       | 125,707               | 1,887,170      | 65,036         |