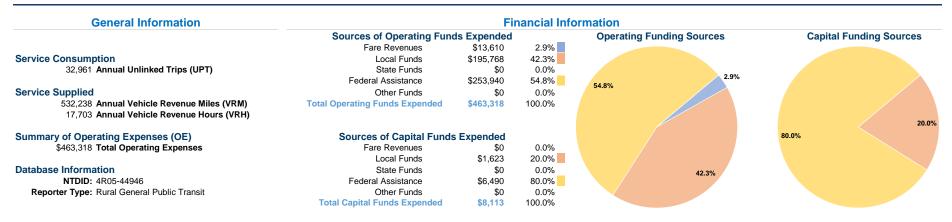

## **Vehicles Operated** at Maximum Service

|                 | Directly | Purchased      | Operating | Fare     | Uses of Capital             | Annual Vehicle | Annual Vehicle |
|-----------------|----------|----------------|-----------|----------|-----------------------------|----------------|----------------|
| Mode            | Operated | Transportation | Expenses  | Revenues | Funds Annual Unlinked Trips | Revenue Miles  | Revenue Hours  |
| Demand Response | 11       | -              | \$463,318 | \$13,610 | \$8,113 32,961              | 532,238        | 17,703         |
| Total           | 11       | -              | \$463,318 | \$13,610 | \$8,113 32,961              | 532,238        | 17,703         |

#### Service Efficiency

|                 | Operating Expenses per | Operating Expenses per |
|-----------------|------------------------|------------------------|
| Mode            | Vehicle Revenue Mile   | Vehicle Revenue Hour   |
| Demand Response | \$0.87                 | \$26.17                |
| Total           | \$0.87                 | \$26.17                |

| Funds   | Annual Unlinked Trips | Revenue Miles | Revenue Hours |
|---------|-----------------------|---------------|---------------|
| \$8,113 | 32,961                | 532,238       | 17,703        |
| \$8,113 | 32,961                | 532,238       | 17,703        |
|         |                       |               |               |

|                          | Service Effectiveness                                |                                            |                                            |  |  |
|--------------------------|------------------------------------------------------|--------------------------------------------|--------------------------------------------|--|--|
| Mode                     | Operating Expenses<br>per Unlinked<br>Passenger Trip | Unlinked Trips per<br>Vehicle Revenue Mile | Unlinked Trips per<br>Vehicle Revenue Hour |  |  |
| Demand Response<br>Total | \$14.06<br><b>\$14.06</b>                            | 0.1<br><b>0.1</b>                          | 1.9<br>1.9                                 |  |  |