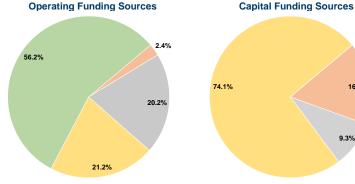

#### Sources of Capital Funds Expended

| Courses or Capital Land      |           |        |
|------------------------------|-----------|--------|
| Fare Revenues                | \$0       | 0.0%   |
| Local Funds                  | \$18,419  | 16.6%  |
| State Funds                  | \$10,256  | 9.3%   |
| Federal Assistance           | \$82,048  | 74.1%  |
| Other Funds                  | \$0       | 0.0%   |
| Total Capital Funds Expended | \$110,723 | 100.0% |

| <b>Uses of Capital</b> |                       | Annual Vehicle | Annual Vehicle |
|------------------------|-----------------------|----------------|----------------|
| Funds                  | Annual Unlinked Trips | Revenue Miles  | Revenue Hours  |
| \$110,723              | 20,377                | 271,209        | 14,381         |
| \$110.723              | 20.377                | 271.209        | 14.381         |