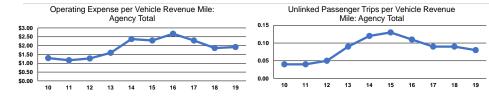

## Service Efficiency

| Operating Expenses per<br>Vehicle Revenue Mile | Operating Expenses per<br>Vehicle Revenue Hour |
|------------------------------------------------|------------------------------------------------|
| \$1.92                                         | \$36.26                                        |
| \$1.92                                         | \$36.26                                        |

|                 | Service Effectiveness                                |                                            |                                            |
|-----------------|------------------------------------------------------|--------------------------------------------|--------------------------------------------|
| Mode            | Operating Expenses<br>per Unlinked<br>Passenger Trip | Unlinked Trips per<br>Vehicle Revenue Mile | Unlinked Trips per<br>Vehicle Revenue Hour |
| Demand Response | \$25.59                                              | 0.1                                        | 1.4                                        |
| Total           | \$25.59                                              | 0.1                                        | 1.4                                        |