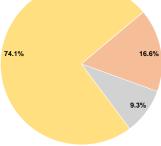

#### Sources of Capital Funds Expended

| Courses or Capital Land      |           |        |
|------------------------------|-----------|--------|
| Fare Revenues                | \$0       | 0.0%   |
| Local Funds                  | \$18,419  | 16.6%  |
| State Funds                  | \$10,256  | 9.3%   |
| Federal Assistance           | \$82,048  | 74.1%  |
| Other Funds                  | \$0       | 0.0%   |
| Total Capital Funds Expended | \$110,723 | 100.0% |

| <b>Uses of Capital</b> |                       | Annual Vehicle | Annual Vehicle |
|------------------------|-----------------------|----------------|----------------|
| Funds                  | Annual Unlinked Trips | Revenue Miles  | Revenue Hours  |
| \$110,723              | 20,377                | 271,209        | 14,381         |
| \$110.723              | 20.377                | 271.209        | 14.381         |