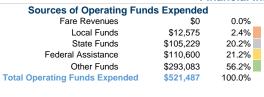

## Summary of Operating Expenses (OE)

\$521,487 Total Operating Expenses

## **Financial Information**