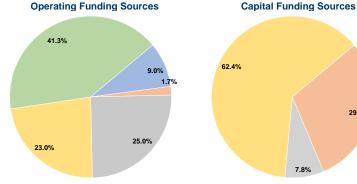

# **Financial Information**

| ources or oupitur r unus | Experiaca |        |
|--------------------------|-----------|--------|
| Fare Revenues            | \$0       | 0.0%   |
| Local Funds              | \$12,587  | 29.8%  |
| State Funds              | \$3,296   | 7.8%   |
| Federal Assistance       | \$26,371  | 62.4%  |
| Other Funds              | \$0       | 0.0%   |
| Capital Funds Expended   | \$42,254  | 100.0% |

# 29.8%