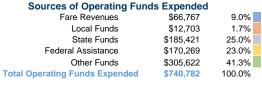

### Summary of Operating Expenses (OE)

\$740,782 Total Operating Expenses

# **Financial Information**

| ources or oupitur r unus | Experiaca |        |
|--------------------------|-----------|--------|
| Fare Revenues            | \$0       | 0.0%   |
| Local Funds              | \$12,587  | 29.8%  |
| State Funds              | \$3,296   | 7.8%   |
| Federal Assistance       | \$26,371  | 62.4%  |
| Other Funds              | \$0       | 0.0%   |
| Capital Funds Expended   | \$42,254  | 100.0% |